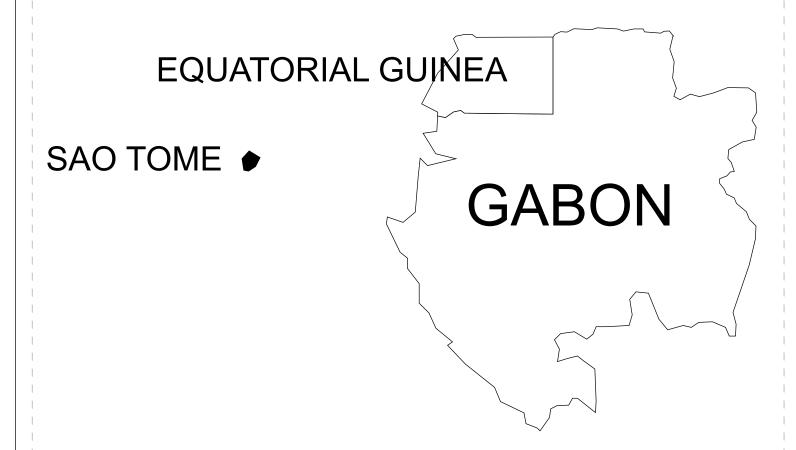

Country:

**GABON** 

Flag Map

The list of the countries surrounding this country:

Equatorial Guinea Congo

Cameroon

Country:

**GAMBIA** 