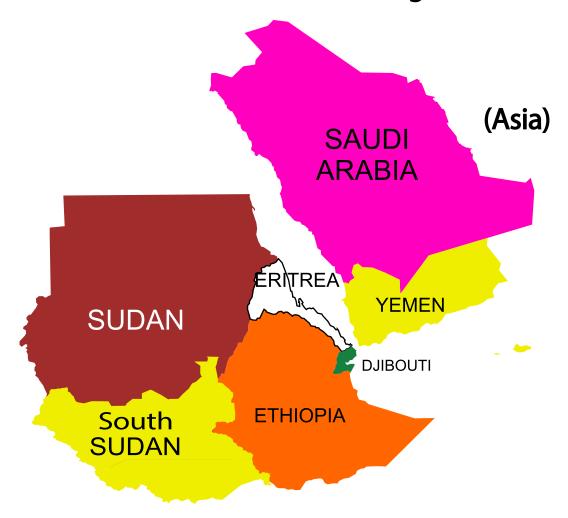

Country:

**DJOBOUTI** 

Flag

Мар

Country:

CONGO

Flag

Мар

The list of the countries surrounding this country:

Libya Palestina

Sudan

Country:

**EQUATORIAL GUINEA** 

Flag Map

Country:

Eritria

Country:

SUDAN

Flag

Мар

Country:

SOUTH SUDAN

Flag

Map

Color the flag

The list of the countries surrounding this country:

Sudan

Central African
Republic

Ethiopia

Democratic Republic

of the Congo

Country: