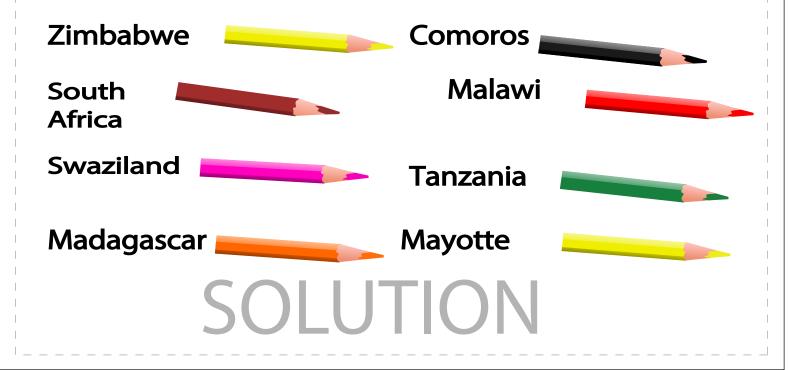

Mayotte Comoros

Tanzania Mozambique

Madagascar

Country:

LIBERIA

Flag

Map

The list of the countries surrounding this country: