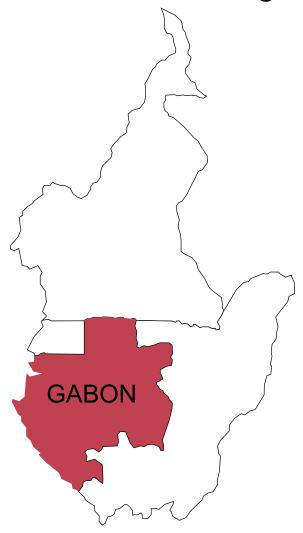

Country:

**GABON** 

Flag Map

The list of the countries surrounding this country:

Equatorial Guinea Congo

Cameroon

Country:

**GAMBIA** 