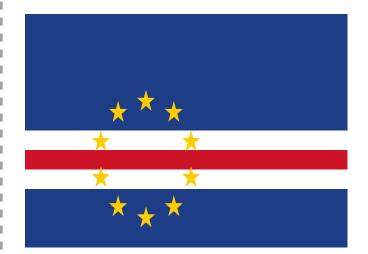

### CAPE VERDE

Flag Map

Country:

CENTRAL AFRICAN REPUBLIC

Flag Map

Country:

Chad

Flag