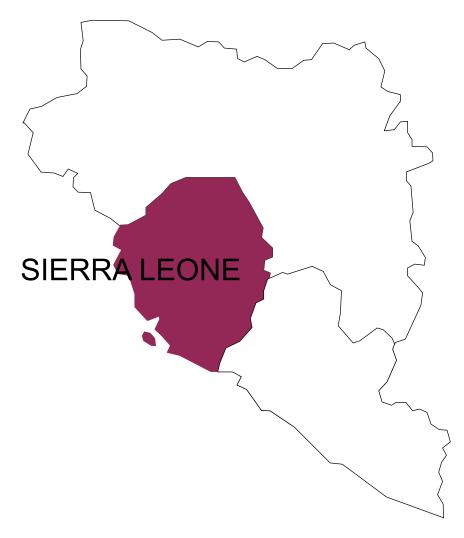

Flag Map

Country:

SEIRRA LEONE

Flag Map

The list of the countries surrounding this country:

Guinea

Country:

CAMEROON