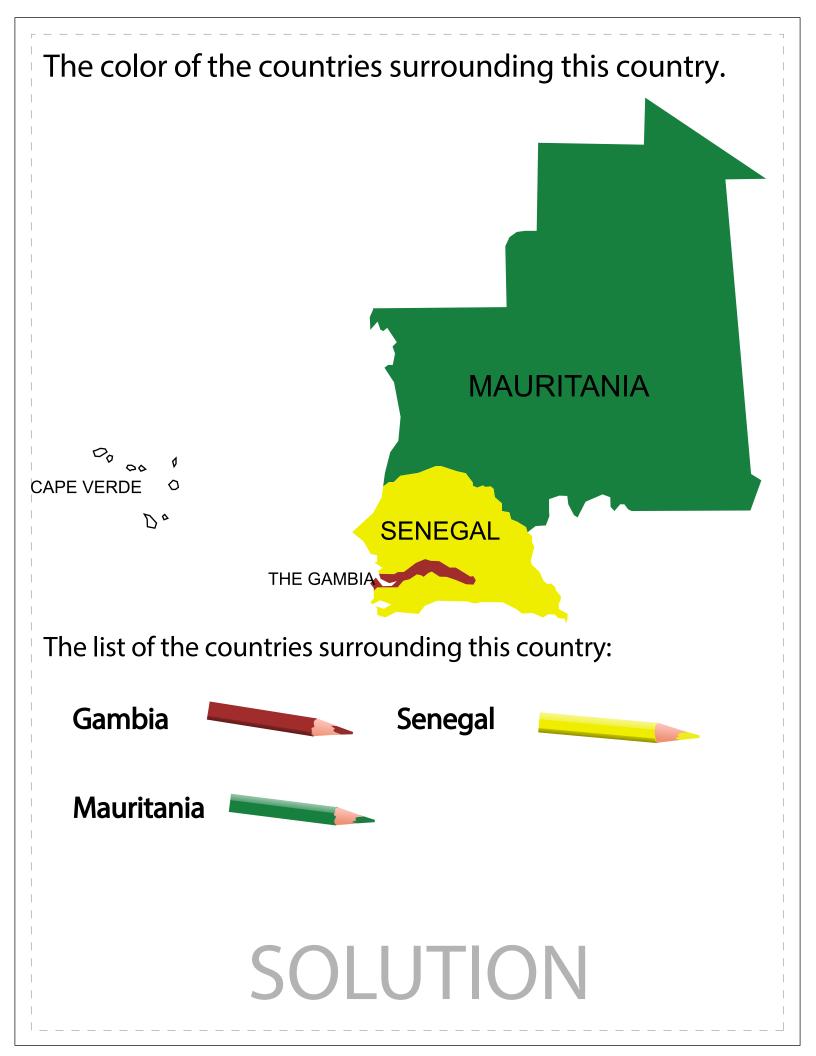

Color the flag

The list of the countries surrounding this country:

Gambia Mali
Guinea Mauritania
Guinea-Bissau

Country:

SEYCHELLES

Flag

Мар

The list of the countries surrounding this country:

The list of the countries surrounding this country:

The list of the countries surrounding this country:

Gabon Equatorial Guinea

The list of the countries surrounding this country:

Gambia Mali
Guinea Mauritania Guinea-Bissau