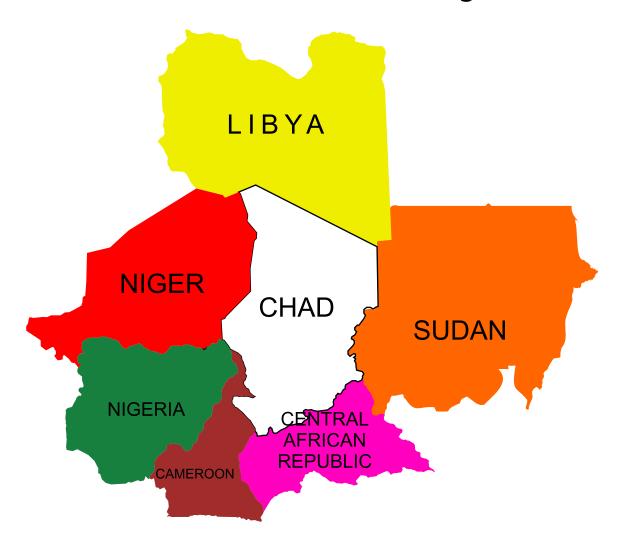

### CAPE VERDE

Flag Map

Country:

CENTRAL AFRICAN REPUBLIC

Flag Map

Country:

Chad

Flag

Country:

SUDAN

Flag

Мар

Country:

SOUTH SUDAN

Flag

Map

Color the flag

The list of the countries surrounding this country:

Sudan

Central African
Republic

Ethiopia

Democratic Republic

of the Congo

Country: