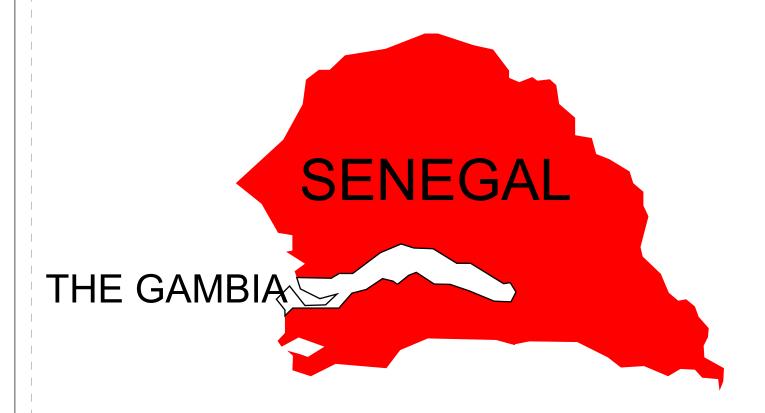

Country: SAO TOME AND PRINCIPE

Flag

Мар

Color the flag

Country:

SENEGAL

Flag

Map

Color the flag

The list of the countries surrounding this country:

Gambia Mali
Guinea Mauritania
Guinea-Bissau

Country:

SEYCHELLES

Flag

Мар

The list of the countries surrounding this country:

The list of the countries surrounding this country:

The list of the countries surrounding this country:

Gabon Equatorial Guinea

The list of the countries surrounding this country:

Gambia Mali
Guinea Mauritania Guinea-Bissau