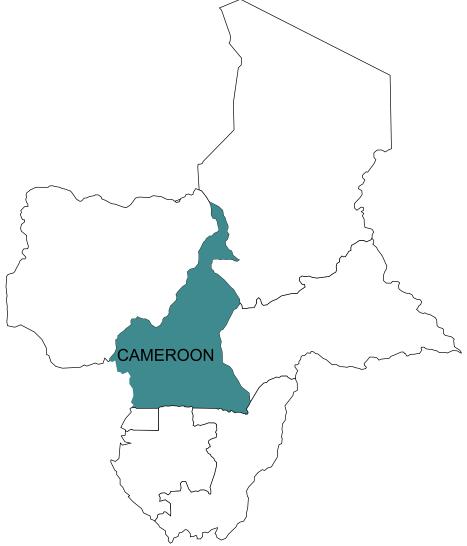

Flag Map

Country:

SEIRRA LEONE

Flag Map

The list of the countries surrounding this country:

Guinea

Country:

CAMEROON

Flag

Map

Country: