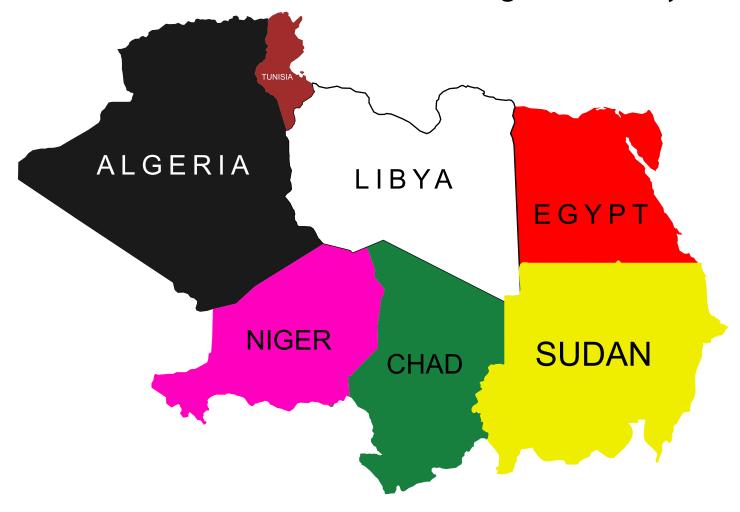

The list of the countries surrounding this country:

Libya Palestina

Sudan

Country:

**EQUATORIAL GUINEA** 

Flag Map

Country:

Eritria

Мар

Country:

**TUNISIA** 

Flag

Map

Color the flag

Country: LIBYA

Flag

The list of the countries surrounding this country:

Libya Palestina Sudan

The list of the countries surrounding this country:

The list of the countries surrounding this country:

The list of the countries surrounding this country: