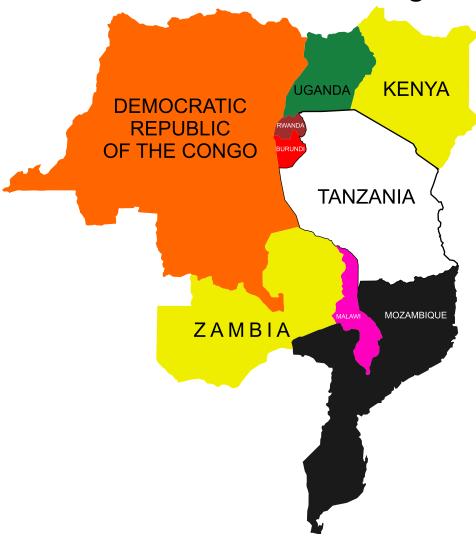

Мар

Country:

COMOROS

Flag Map

Country: DEMOGRATIC REPUBLIC OF THE CONGO

Flag

Map

Color the flag

Flag Map

Country:

RWANDA

Flag

Мар

The list of the countries surrounding this country:

Uganda Tanzania

Democratic Republic Burundi
of the Congo

Мар

Color the flag

101

Country:

**UGANDA** 

Flag

Мар

The list of the countries surrounding this country:

Kenya South Sudan

Democratic Republic of the congo Tanzan

Rwanda

Country:

ZAMBIA

Flag

Мар

Country: