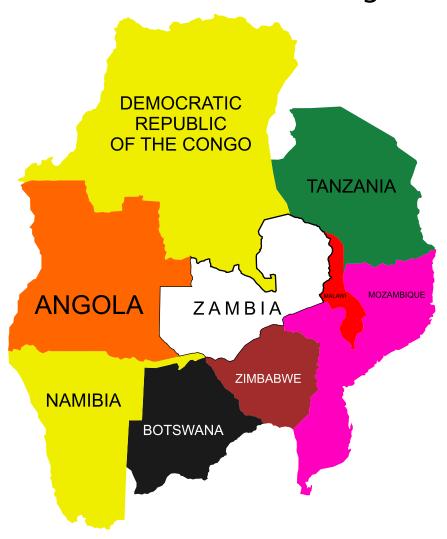

Kenya South Sudan

Democratic Republic of the congo Tanzan

Rwanda

Country:

ZAMBIA

Flag

Мар

Country:

Мар

Country:

COMOROS

Flag Map

Country: DEMOGRATIC REPUBLIC OF THE CONGO

Flag

Map

Color the flag

#### Map

The list of the countries surrounding this country:

South Africa Mozambique

Country:

TANZANIA

Flag

Map

Country: