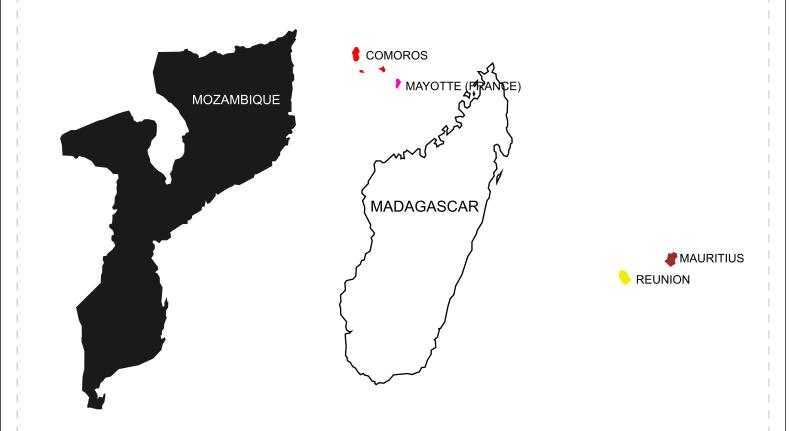

**MAUTITIUS** 

Flag

Мар

The list of the countries surrounding this country:

Reunion Madagascar

Country:

MOROCCO

Flag

Map

Color the flag

Country: MOZAMBIQUE

Flag

Map

Color the flag

Country:

NAMIBIA

Mayotte Comoros

Tanzania Mozambique

Madagascar

Country:

LIBERIA

Flag

Map

The list of the countries surrounding this country:

Map

Country:

**MADAGASCAR** 

Flag

Мар

Country:

**MALAWI** 

Flag

The list of the countries surrounding this country:

The list of the countries surrounding this country:

South Africa Mozambique

The list of the countries surrounding this country:

Reunion Madagascar

The list of the countries surrounding this country: