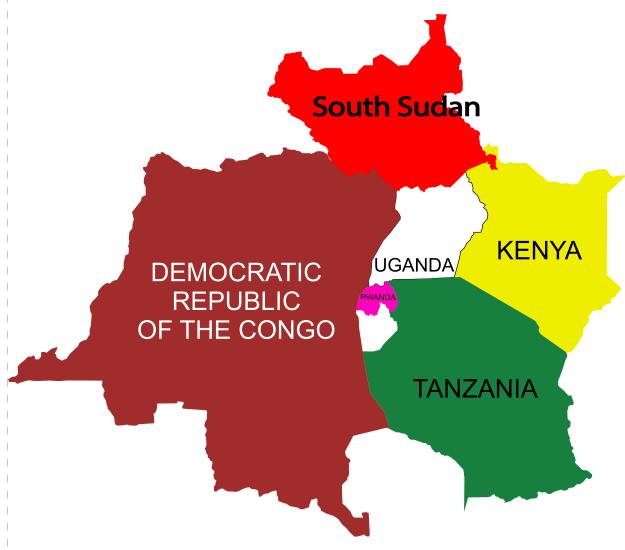

Color the flag

The list of the countries surrounding this country:

Sudan

Central African
Republic

Ethiopia

Democratic Republic

of the Congo

Country:

Country:

SUDAN

Flag

Мар

Country:

SOUTH SUDAN

Flag

Map

Guinea Cote d'ivoire
Sierra Leone

Country:

**KENYA** 

Flag

The list of the countries surrounding this country:

Ethiopia Somalia South Sudan

Tanzania -

Country:

#### Map

The list of the countries surrounding this country:

South Africa Mozambique

Country:

TANZANIA

Flag

Map

Country:

Kenya South Sudan

Democratic Republic of the congo Tanzan

Rwanda

Country:

ZAMBIA

Flag

Мар

Country: