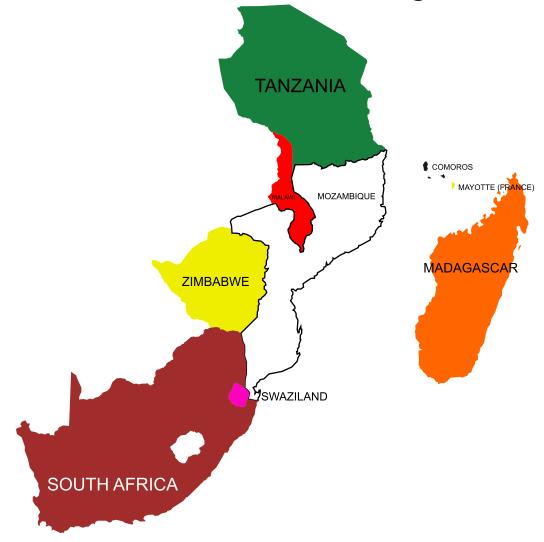

**SWAZILAND** 

Flag

#### Map

The list of the countries surrounding this country:

South Africa Mozambique

Country:

TANZANIA

Flag

Map

Country:

LESOTHO

Flag

Мар

The list of the countries surrounding this country:

**South Africa** 

Country:

TOGO

Flag

ZIMBABWE

Flag

The list of the countries surrounding this country:

Dempcratic Republic of The Congo

The list of the countries surrounding this country:

The list of the countries surrounding this country:

The list of the countries surrounding this country: