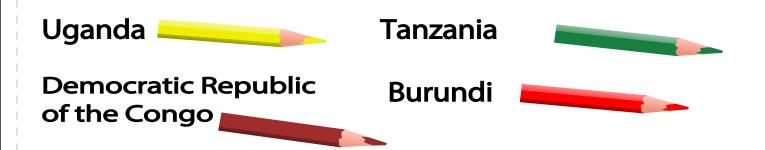

Country:

**BURUNDI** 

Flag

Map

Color the flag

The list of the countries surrounding this country:

Tanzania Rwanda

Dempcratic Republic of the Congo

Flag Map

Country:

RWANDA

Flag

Мар

The list of the countries surrounding this country:

Uganda Tanzania

Democratic Republic Burundi
of the Congo