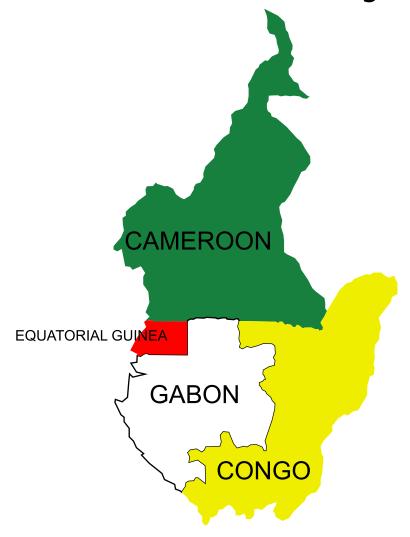

Country:

**GABON** 

Flag Map

The list of the countries surrounding this country:

Equatorial Guinea Congo

Cameroon

Country:

**GAMBIA** 

The list of the countries surrounding this country:

Cabinda Cameroon (province)

Central African Gabon Republic

Democratic Republic of the Congo

Country:

**EGYPT** 

Flag

Map

The list of the countries surrounding this country:

Libya Palestina

Sudan

Country:

**EQUATORIAL GUINEA** 

Flag Map

Country:

Eritria

Tanzania Rwanda

Dempcratic Republic of the Congo

The list of the countries surrounding this country:

Equatorial Guinea Congo

Cameroon

The list of the countries surrounding this country:

The list of the countries surrounding this country:

# SOLUTION

The list of the countries surrounding this country:

The list of the countries surrounding this country:

Cabinda (province)

Cameroon

Central African Republic Gabon

Democratic Republic of the Congo

The list of the countries surrounding this country:

The list of the countries surrounding this country:

Gabon Equatorial Guinea

The list of the countries surrounding this country:

Gambia Mali
Guinea Mauritania Guinea-Bissau