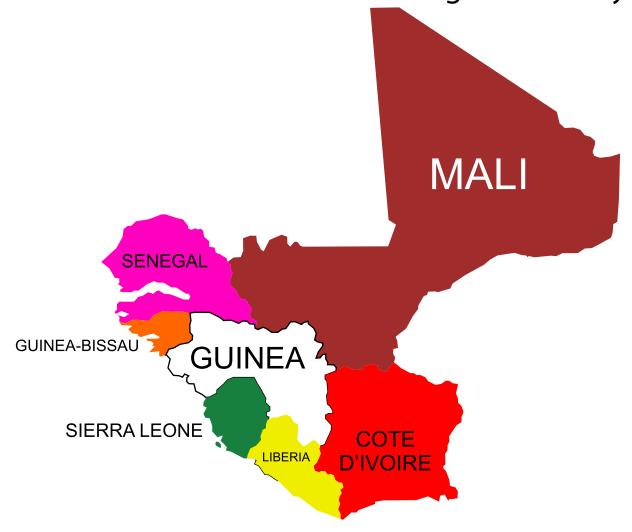

Country:

**GUINEA** 

Flag Map

Country:

**GUINEA-BISSAU** 

Flag

Map

Color the flag

Guinea

Liberia

The list of the countries surrounding this country: