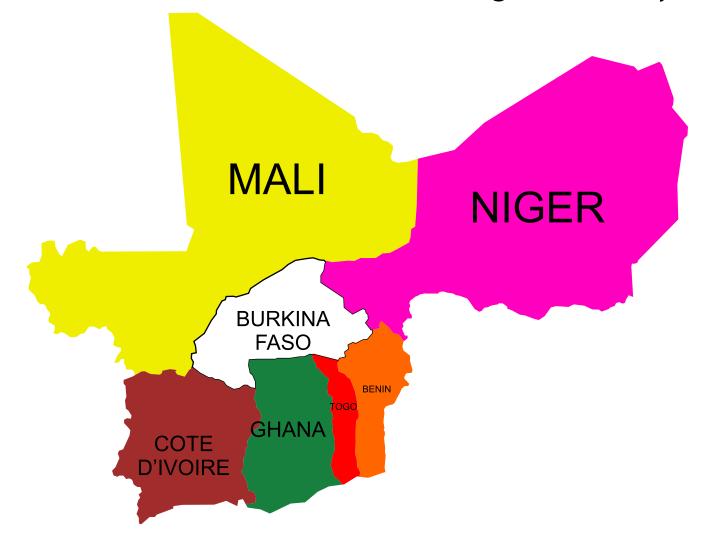

**ALGERIA** 

Flag

Map

Color the flag

Country:

**BENIN** 

Flag

Мар

Country:

**BOTSWANA** 

Flag

Map

Country:

**BURKINA FASO** 

Flag

Мар

Flag

Мар

Country:

**ETHIOPIA** 

Flag

Country:

**GHANA** 

Flag

### **IVORY COAST**

Country:

SOMALIA

Flag

Map

Country: |

SOUTH AFRICA

Flag Map

Guinea Cote d'ivoire
Sierra Leone

Country:

**KENYA** 

Flag

The list of the countries surrounding this country:

Ethiopia Somalia South Sudan

Tanzania -

Country:

Мар

Country:

MALI

Flag

Мар

Country:

**MAURITANIA** 

Flag