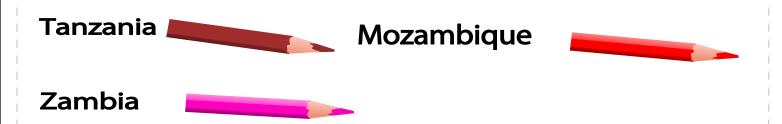

#### Map

The list of the countries surrounding this country:

South Africa Mozambique

Country:

TANZANIA

Flag

Map

Country:

Kenya South Sudan

Democratic Republic of the congo Tanzan

Rwanda

Country:

ZAMBIA

Flag

Мар

Country: