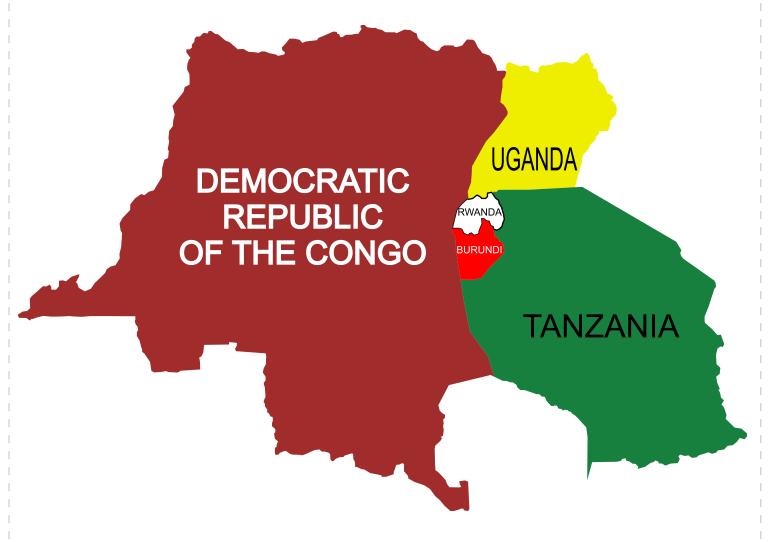

Мар

Country:

COMOROS

Flag Map

Country: DEMOGRATIC REPUBLIC OF THE CONGO

Flag

Map

Color the flag