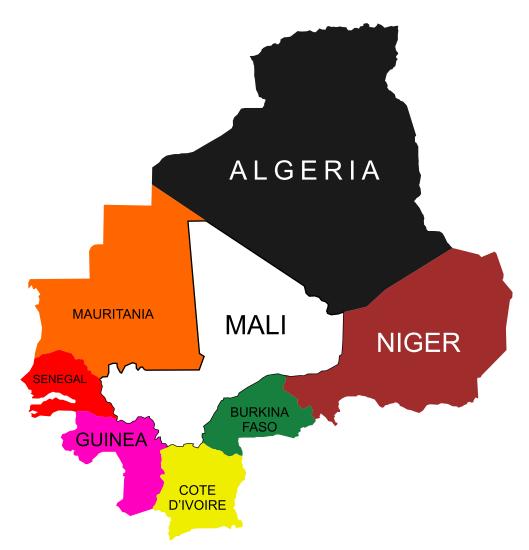

Color the flag

The list of the countries surrounding this country:

Gambia Mali
Guinea Mauritania
Guinea-Bissau

Country:

SEYCHELLES

Flag

Мар

The list of the countries surrounding this country:

Guinea Cote d'ivoire
Sierra Leone

Country:

**KENYA** 

Flag

The list of the countries surrounding this country:

Ethiopia Somalia South Sudan

Tanzania -

Country:

Мар

Country:

MALI

Flag

Мар

Country:

**MAURITANIA** 

Flag