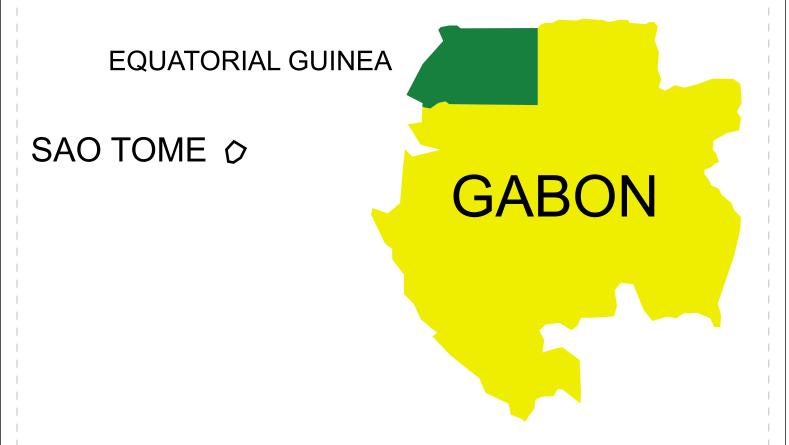

Country:

**GABON** 

Flag Map

The list of the countries surrounding this country:

Equatorial Guinea Congo

Cameroon

Country:

**GAMBIA** 

The list of the countries surrounding this country:

Cabinda Cameroon (province)

Central African Gabon Republic

Democratic Republic of the Congo

Country:

**EGYPT** 

Flag

Map