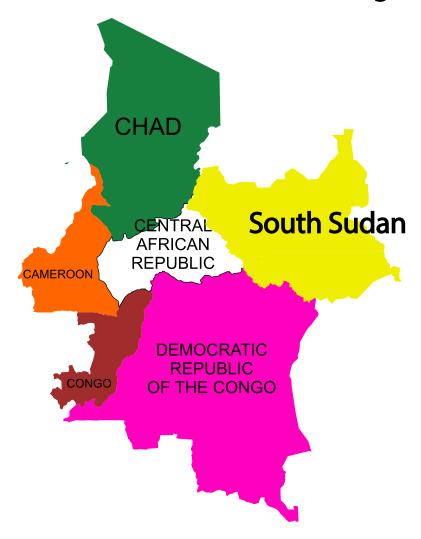

Мар

Country:

COMOROS

Flag Map

Country: DEMOGRATIC REPUBLIC OF THE CONGO

Flag

Map

Color the flag

Country:

**DJOBOUTI** 

Flag

Мар

Country:

CONGO

Flag

Мар

The list of the countries surrounding this country:

Cabinda Cameroon (province)

Central African Gabon Republic

Democratic Republic of the Congo

Country:

**EGYPT** 

Flag

Map