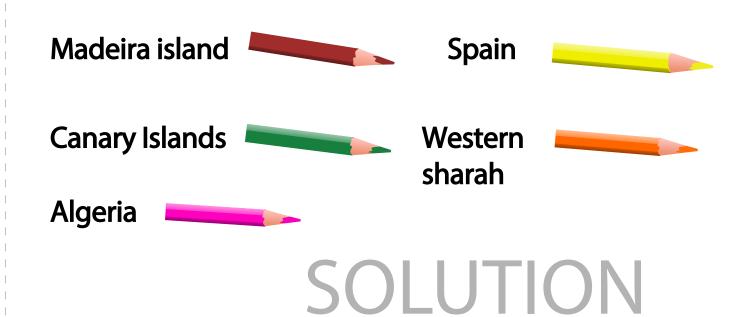

# SOLUTION

The list of the countries surrounding this country:

The list of the countries surrounding this country:

Cabinda (province)

Cameroon

Central African Republic Gabon

Democratic Republic of the Congo