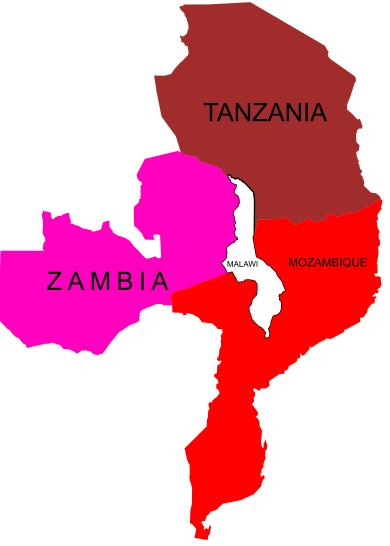

#### Map

The list of the countries surrounding this country:

South Africa Mozambique

Country:

TANZANIA

Flag

Map

Country:

Mayotte Comoros

Tanzania Mozambique

Madagascar

Country:

LIBERIA

Flag

Map

The list of the countries surrounding this country: