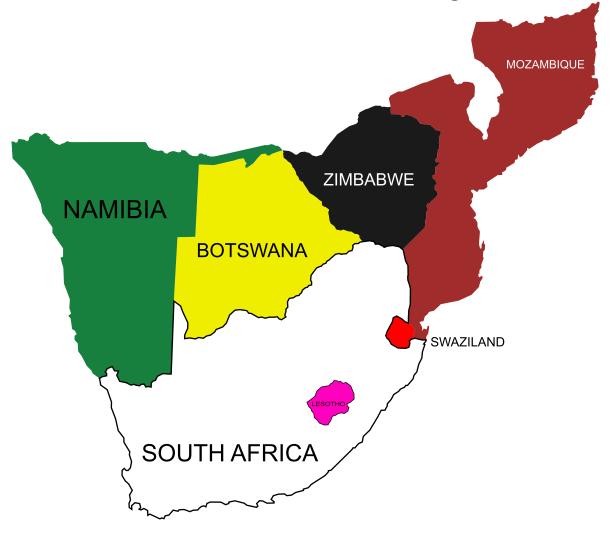

Country:

**BOTSWANA** 

Flag

Map

Country:

**BURKINA FASO** 

Flag

Мар

#### Map

The list of the countries surrounding this country:

South Africa Mozambique

Country:

TANZANIA

Flag

Map

Country:

Map

Color the flag

Country: MOZAMBIQUE

Flag

Map

Color the flag

Country:

NAMIBIA

ZIMBABWE

Flag

The list of the countries surrounding this country:

Dempcratic Republic of The Congo

The list of the countries surrounding this country:

The list of the countries surrounding this country:

The list of the countries surrounding this country: