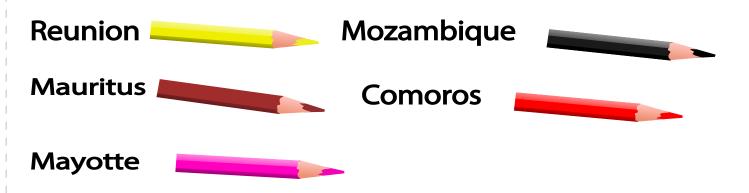

**MAUTITIUS** 

Flag

Мар

The list of the countries surrounding this country:

Reunion Madagascar

Country:

MOROCCO

Flag

Mayotte Comoros

Tanzania Mozambique

Madagascar

Country:

LIBERIA

Flag

Map

The list of the countries surrounding this country: