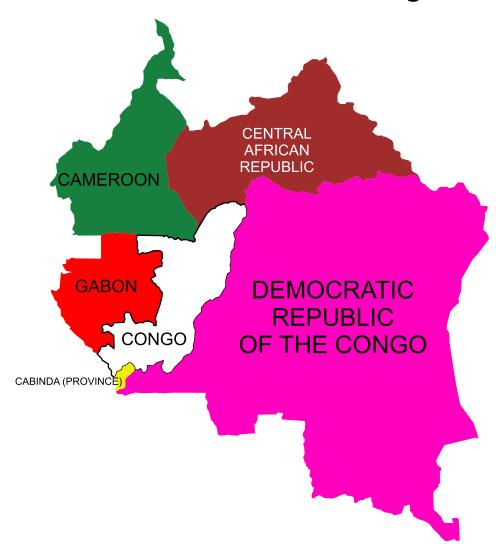

Country:

**GABON** 

Flag Map

The list of the countries surrounding this country:

Equatorial Guinea Congo

Cameroon

Country:

**GAMBIA** 

### CAPE VERDE

Flag Map

Country:

CENTRAL AFRICAN REPUBLIC

Flag Map

Country:

Chad

Flag

The list of the countries surrounding this country:

Cabinda Cameroon (province)

Central African Gabon Republic

Democratic Republic of the Congo

Country:

**EGYPT** 

Flag

Map

# SOLUTION

The list of the countries surrounding this country:

The list of the countries surrounding this country:

Cabinda (province)

Cameroon

Central African Republic Gabon

Democratic Republic of the Congo