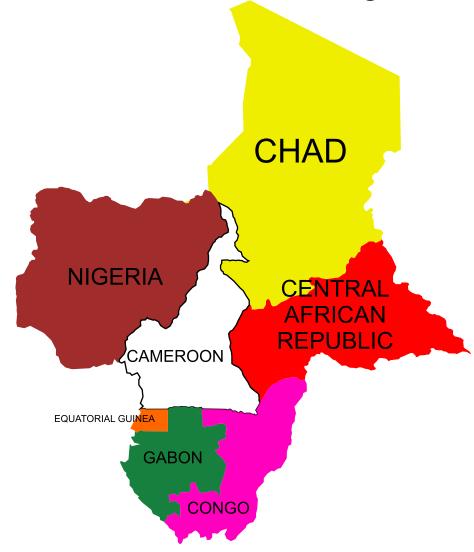

The list of the countries surrounding this country:

Cabinda Cameroon (province)

Central African Gabon Republic

Democratic Republic of the Congo

Country:

**EGYPT** 

Flag

Map

# SOLUTION

The list of the countries surrounding this country:

The list of the countries surrounding this country:

Cabinda (province)

Cameroon

Central African Republic Gabon

Democratic Republic of the Congo