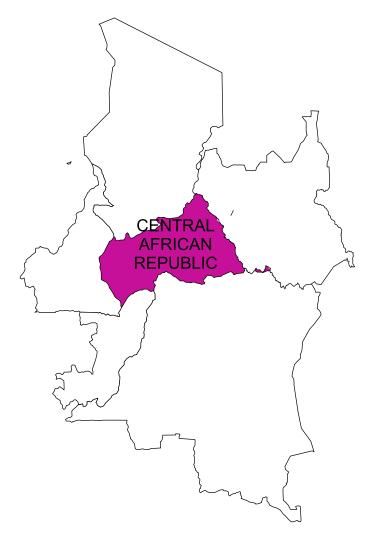

### CAPE VERDE

Flag Map

Country:

CENTRAL AFRICAN REPUBLIC

Flag Map

Country:

Chad

Flag