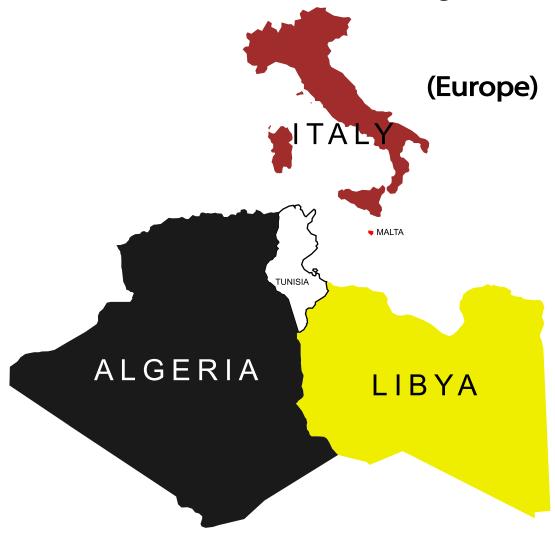

**ALGERIA** 

Flag

Map

Color the flag

Country:

**BENIN** 

Flag

Мар

Мар

Country:

**TUNISIA** 

Flag

Map

Color the flag

Country: LIBYA

Flag

The list of the countries surrounding this country:

Libya Palestina Sudan

The list of the countries surrounding this country:

The list of the countries surrounding this country:

The list of the countries surrounding this country: