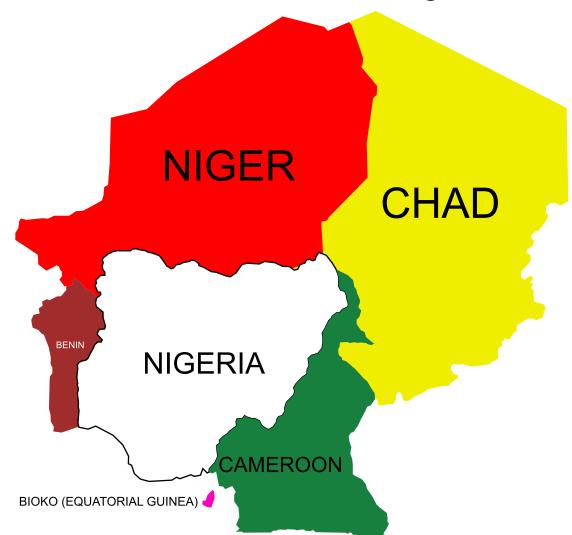

al African Republic Gabon

Democratic Republic of the Congo



The list of the countries surrounding this country:

Libya Palestina Sudan



The list of the countries surrounding this country:





The list of the countries surrounding this country:









The list of the countries surrounding this country:





The list of the countries surrounding this country:





The list of the countries surrounding this country:

Senegal Guinea



The list of the countries surrounding this country:





The list of the countries surrounding this country:















The list of the countries surrounding this country:





The list of the countries surrounding this country:

South Africa Mozambique







The list of the countries surrounding this country:

Reunion Madagascar





















The list of the countries surrounding this country:





The list of the countries surrounding this country:





The list of the countries surrounding this country:

Gabon Equatorial Guinea



The list of the countries surrounding this country:

Gambia Mali
Guinea Mauritania Guinea-Bissau









The list of the countries surrounding this country:

Guinea Cote d'ivoire
Sierra Leone









The list of the countries surrounding this country:

South Africa





The list of the countries surrounding this country:





The list of the countries surrounding this country:





The list of the countries surrounding this country:





















The list of the countries surrounding this country:





The list of the countries surrounding this country: