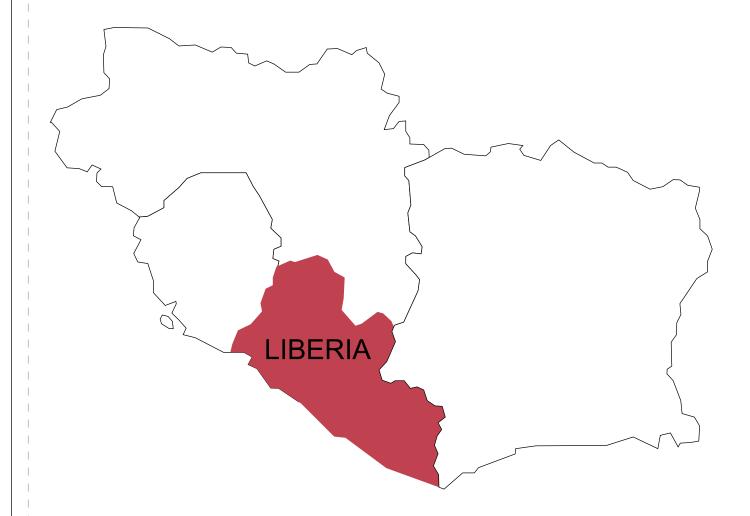

Mayotte Comoros

Tanzania Mozambique

Madagascar

Country:

LIBERIA

Flag

Map

The list of the countries surrounding this country:

Guinea Cote d'ivoire
Sierra Leone

Country:

**KENYA** 

Flag

The list of the countries surrounding this country:

Ethiopia Somalia South Sudan

Tanzania -

Country:

Guinea

Liberia

The list of the countries surrounding this country:

The list of the countries surrounding this country:

Guinea Cote d'ivoire
Sierra Leone

The list of the countries surrounding this country:

South Africa

The list of the countries surrounding this country:

The list of the countries surrounding this country: