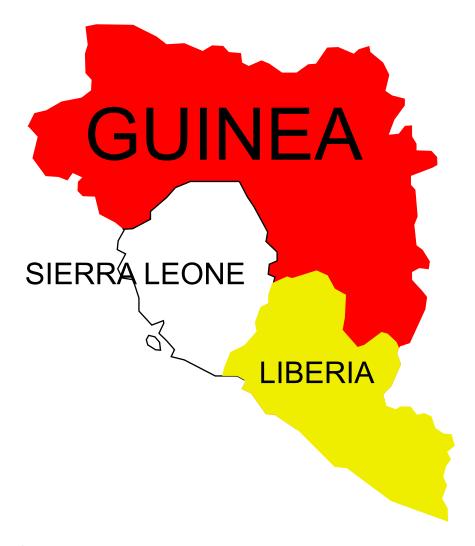

Flag Map

Country:

SEIRRA LEONE

Flag Map

The list of the countries surrounding this country:

Guinea

Country:

CAMEROON

Country:

**GUINEA** 

Flag Map

Country:

**GUINEA-BISSAU** 

Flag

Map

Color the flag

Mayotte Comoros

Tanzania Mozambique

Madagascar

Country:

LIBERIA

Flag

Map

The list of the countries surrounding this country:

Guinea Cote d'ivoire
Sierra Leone

Country:

**KENYA** 

Flag

The list of the countries surrounding this country:

Ethiopia Somalia South Sudan

Tanzania -

Country:

Guinea

Liberia

The list of the countries surrounding this country:

The list of the countries surrounding this country:

The list of the countries surrounding this country:

Senegal Guinea

The list of the countries surrounding this country:

The list of the countries surrounding this country:

The list of the countries surrounding this country:

Guinea Cote d'ivoire
Sierra Leone

The list of the countries surrounding this country:

South Africa

The list of the countries surrounding this country:

The list of the countries surrounding this country: