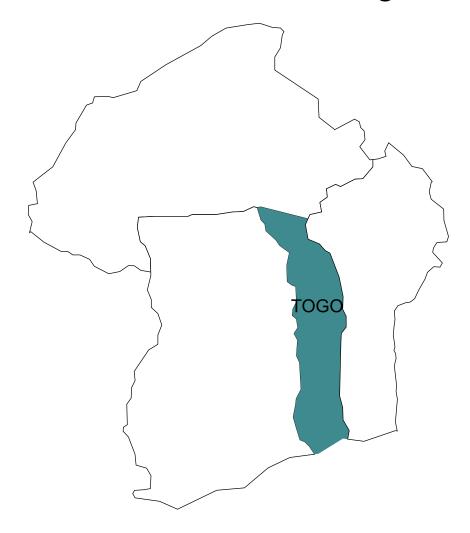

LESOTHO

Flag

Мар

The list of the countries surrounding this country:

**South Africa** 

Country:

TOGO

Flag

Мар

Country:

**TUNISIA** 

Flag

Map

Color the flag

Country: LIBYA

Flag