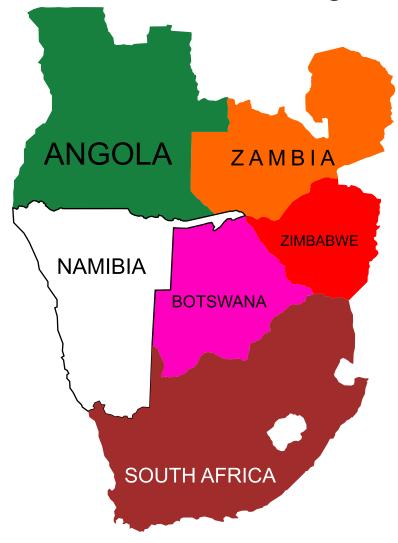

Country:

ANGOLA

Flag

Map

Color the flag

The list of the countries surrounding this country:

Dempcratic Republic of The Congo

Country:

Country:

**BOTSWANA** 

Flag

Map

Country:

**BURKINA FASO** 

Flag

Мар