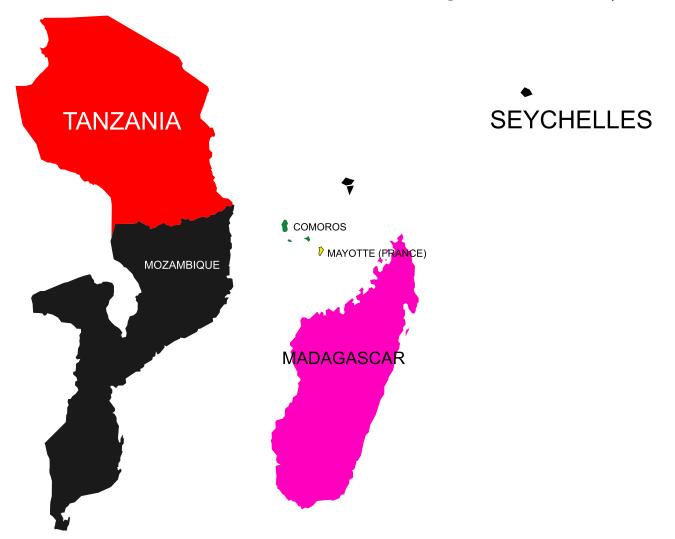

#### Map

The list of the countries surrounding this country:

South Africa Mozambique

Country:

TANZANIA

Flag

Map

Country:

Mayotte Comoros

Tanzania Mozambique

Madagascar

Country:

LIBERIA

Flag

Map

The list of the countries surrounding this country: