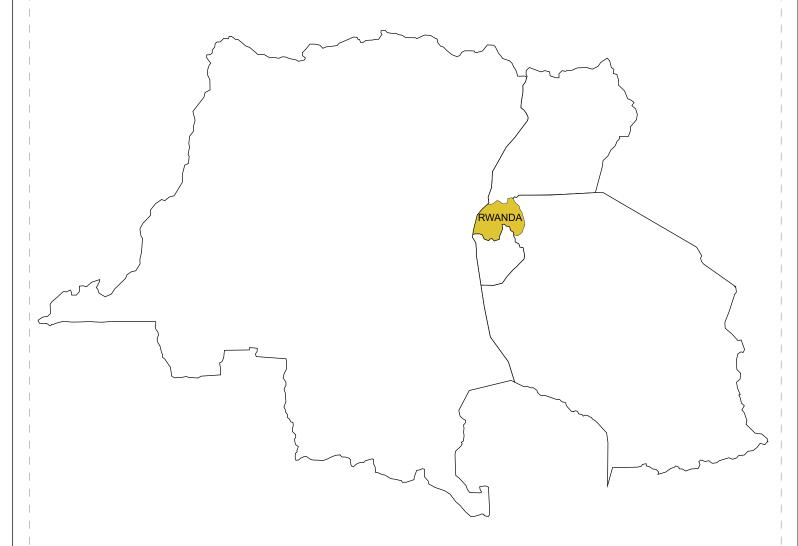

Flag Map

Country:

RWANDA

Flag

Мар

The list of the countries surrounding this country:

Uganda Tanzania

Democratic Republic Burundi
of the Congo