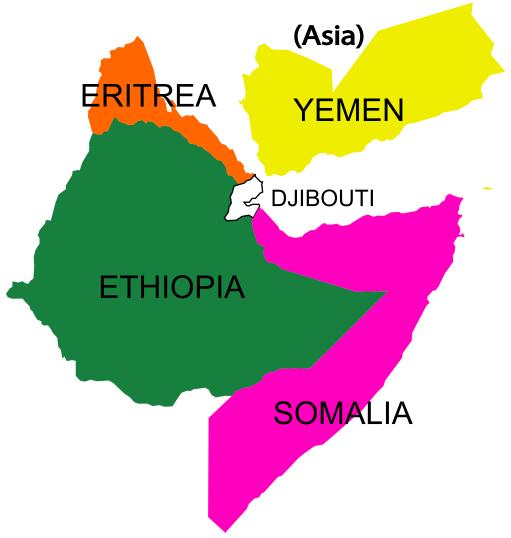

Country:

**DJOBOUTI** 

Flag

Мар

Country:

CONGO

Flag

Мар

Flag

Мар

Country:

**ETHIOPIA** 

Flag

Country:

**GHANA** 

Flag

### **IVORY COAST**

Country:

SOMALIA

Flag

Map

Country: |

SOUTH AFRICA

Flag Map

Color the flag

The list of the countries surrounding this country:

Sudan

Central African
Republic

Ethiopia

Democratic Republic

of the Congo

Country:

Guinea Cote d'ivoire
Sierra Leone

Country:

**KENYA** 

Flag

The list of the countries surrounding this country:

Ethiopia Somalia South Sudan

Tanzania -

Country:

The list of the countries surrounding this country:

Libya Palestina Sudan

The list of the countries surrounding this country:

The list of the countries surrounding this country:

The list of the countries surrounding this country: