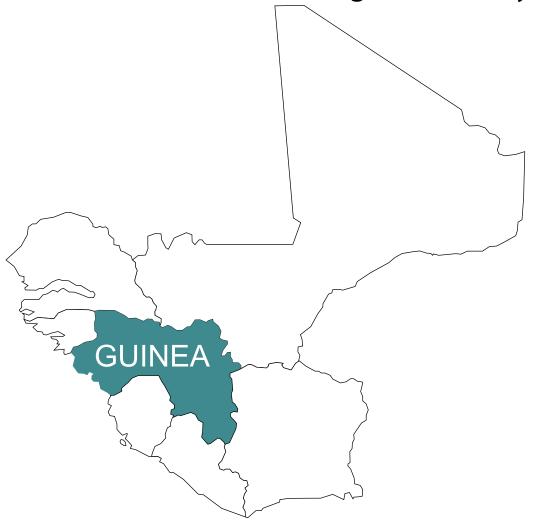

Country:

**GUINEA** 

Flag Map

Country:

**GUINEA-BISSAU** 

Flag

Map

Color the flag

Guinea

Liberia

The list of the countries surrounding this country: