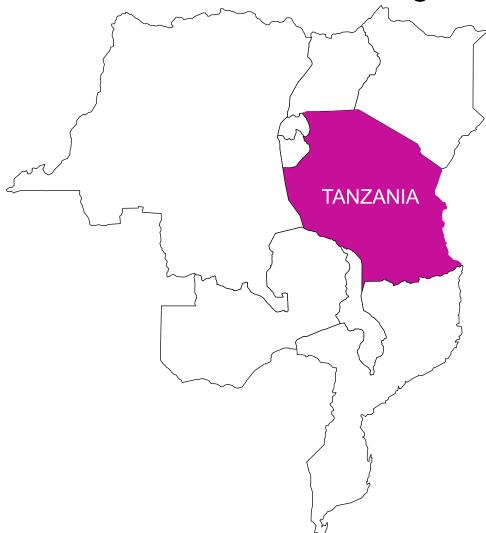

#### Map

The list of the countries surrounding this country:

South Africa Mozambique

Country:

TANZANIA

Flag

Map

Country: