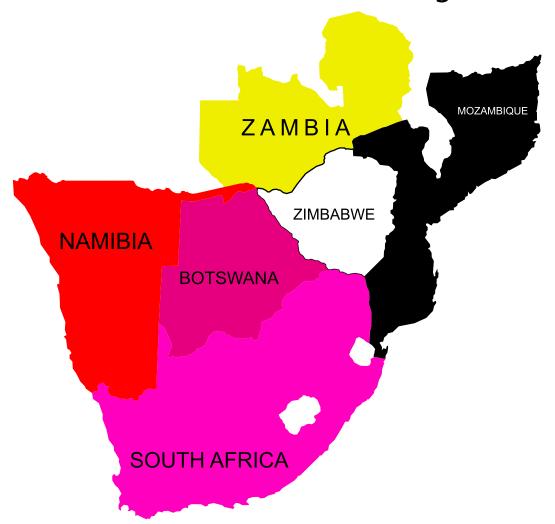

Map

Color the flag

Country: MOZAMBIQUE

Flag

Map

Color the flag

Country:

NAMIBIA

ZIMBABWE

Flag

The list of the countries surrounding this country:

Dempcratic Republic of The Congo

The list of the countries surrounding this country:

The list of the countries surrounding this country:

The list of the countries surrounding this country: