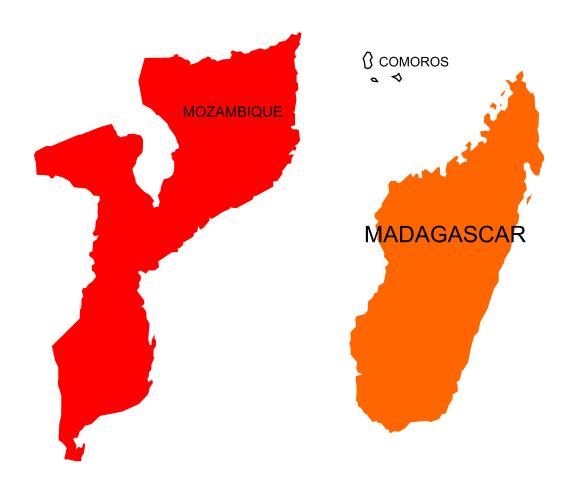

Map

Color the flag

Country: MOZAMBIQUE

Flag

Map

Color the flag

Country:

NAMIBIA

Mayotte Comoros

Tanzania Mozambique

Madagascar

Country:

LIBERIA

Flag

Map

The list of the countries surrounding this country:

Map

Country:

**MADAGASCAR** 

Flag

Мар

Country:

**MALAWI** 

Flag