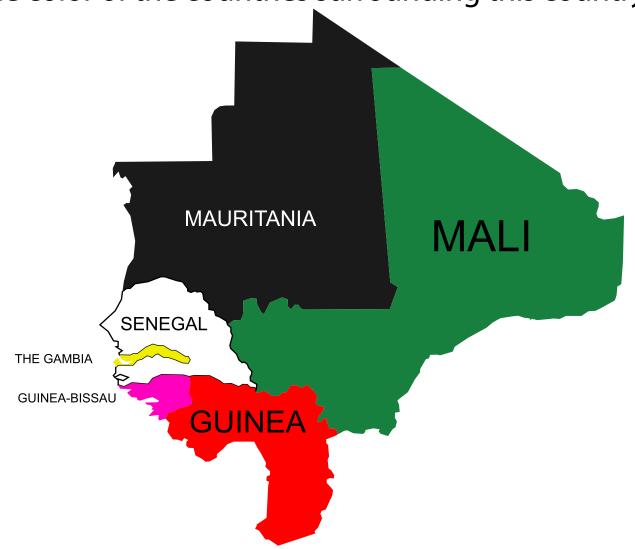

Color the flag

The list of the countries surrounding this country:

Gambia Mali
Guinea Mauritania
Guinea-Bissau

Country:

SEYCHELLES

Flag

Мар

The list of the countries surrounding this country: