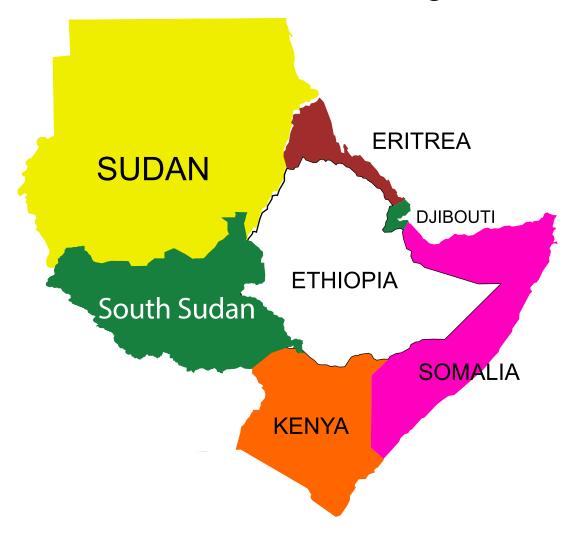

Country:

SUDAN

Flag

Мар

Country:

SOUTH SUDAN

Flag

Map

Guinea Cote d'ivoire
Sierra Leone

Country:

**KENYA** 

Flag

The list of the countries surrounding this country:

Ethiopia Somalia South Sudan

Tanzania -

Country: