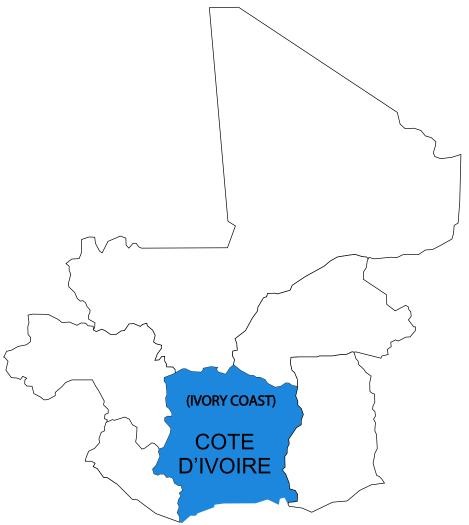

### **IVORY COAST**

Country:

SOMALIA

Flag

Map

Country: |

SOUTH AFRICA

Flag Map

Guinea Cote d'ivoire
Sierra Leone

Country:

**KENYA** 

Flag

The list of the countries surrounding this country:

Ethiopia Somalia South Sudan

Tanzania -

Country:

The list of the countries surrounding this country:

Guinea Cote d'ivoire
Sierra Leone

The list of the countries surrounding this country:

South Africa

The list of the countries surrounding this country:

The list of the countries surrounding this country: