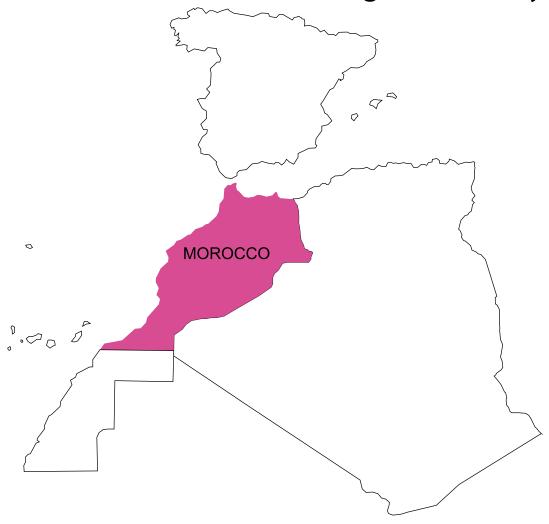

**MAUTITIUS** 

Flag

Мар

The list of the countries surrounding this country:

Reunion Madagascar

Country:

MOROCCO

Flag