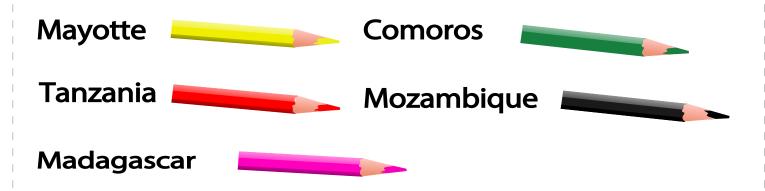

Mayotte Comoros

Tanzania Mozambique

Madagascar

Country:

LIBERIA

Flag

Map

The list of the countries surrounding this country: