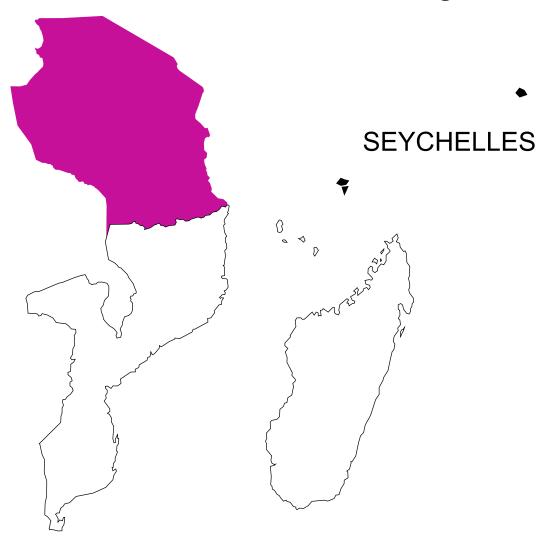

Color the flag

The list of the countries surrounding this country:

Gambia Mali
Guinea Mauritania
Guinea-Bissau

Country:

SEYCHELLES

Flag

Мар

The list of the countries surrounding this country:

Mayotte Comoros

Tanzania Mozambique

Madagascar

Country:

LIBERIA

Flag

Map

The list of the countries surrounding this country: