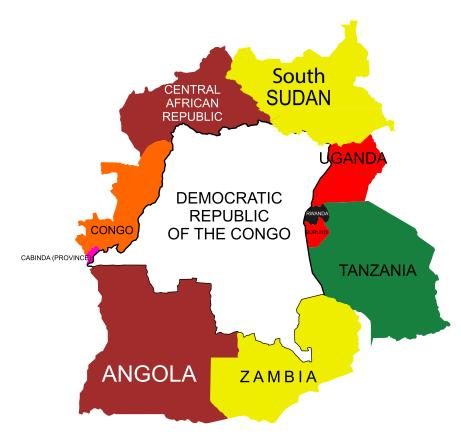

Country:

ANGOLA

Flag

Map

Color the flag

The list of the countries surrounding this country:

Dempcratic Republic of The Congo

Country:

Мар

Country:

COMOROS

Flag Map

Country: DEMOGRATIC REPUBLIC OF THE CONGO

Flag

Map

Color the flag

The list of the countries surrounding this country:

Cabinda Cameroon (province)

Central African Gabon Republic

Democratic Republic of the Congo

Country:

**EGYPT** 

Flag

Map

# SOLUTION

The list of the countries surrounding this country:

The list of the countries surrounding this country:

Cabinda (province)

Cameroon

Central African Republic Gabon

Democratic Republic of the Congo