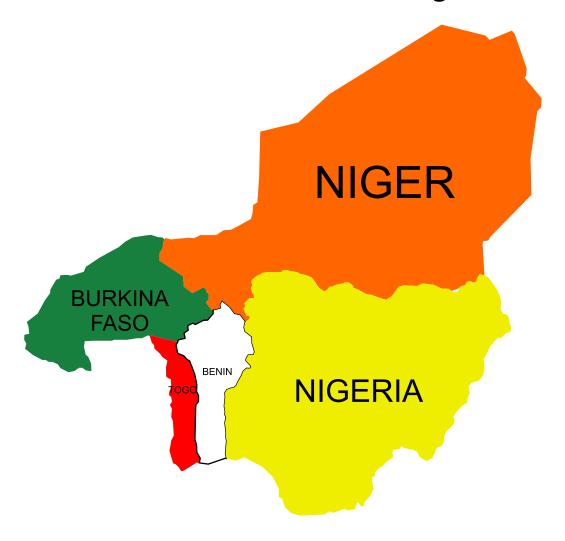

Country:

**BOTSWANA** 

Flag

Map

Country:

**BURKINA FASO** 

Flag

Мар

Flag

Map

Color the flag

Country:

NIGER

Flag Map

Country:

**NIGERIA** 

LESOTHO

Flag

Мар

The list of the countries surrounding this country:

**South Africa** 

Country:

TOGO

Flag