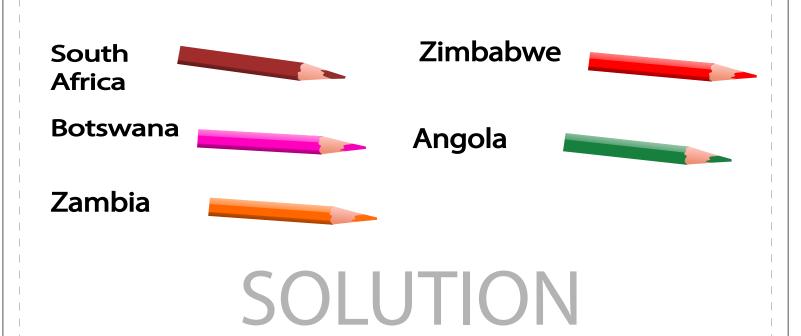

Country:

ANGOLA

Flag

Map

Color the flag

The list of the countries surrounding this country:

Dempcratic Republic of The Congo

Country:

Country:

**BOTSWANA** 

Flag

Map

Country:

**BURKINA FASO** 

Flag

Мар