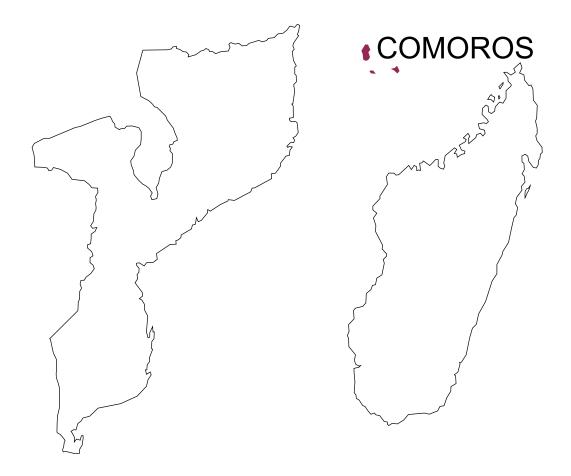

Мар

Country:

COMOROS

Flag Map

Country: DEMOGRATIC REPUBLIC OF THE CONGO

Flag

Map

Color the flag

Mayotte Comoros

Tanzania Mozambique

Madagascar

Country:

LIBERIA

Flag

Map

The list of the countries surrounding this country: