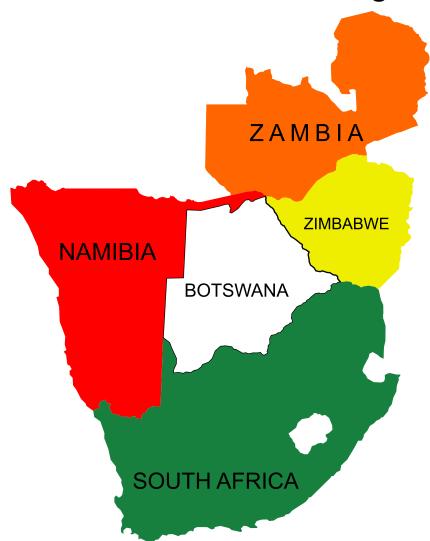

Country:

**BOTSWANA** 

Flag

Map

Country:

**BURKINA FASO** 

Flag

Мар

Map

Color the flag

Country: MOZAMBIQUE

Flag

Map

Color the flag

Country:

NAMIBIA

Kenya South Sudan

Democratic Republic of the congo Tanzan

Rwanda

Country:

ZAMBIA

Flag

Мар

Country:

ZIMBABWE

Flag

The list of the countries surrounding this country:

Dempcratic Republic of The Congo

The list of the countries surrounding this country:

The list of the countries surrounding this country:

The list of the countries surrounding this country: