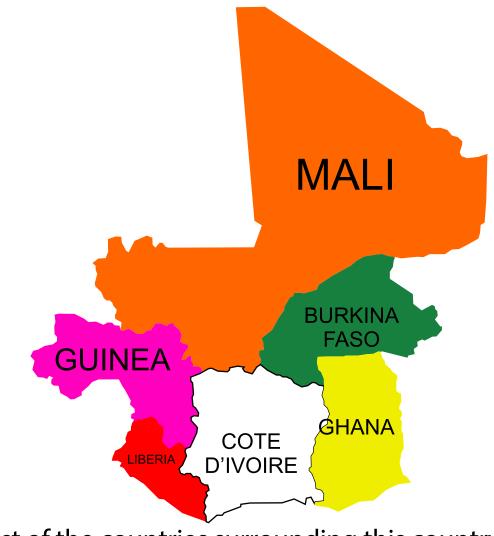

Country:

**GUINEA** 

Flag Map

Country:

**GUINEA-BISSAU** 

Flag

Map

Color the flag

Guinea Cote d'ivoire
Sierra Leone

Country:

**KENYA** 

Flag

The list of the countries surrounding this country:

Ethiopia Somalia South Sudan

Tanzania -

Country:

Guinea

Liberia

The list of the countries surrounding this country:

The list of the countries surrounding this country:

Guinea Cote d'ivoire
Sierra Leone

The list of the countries surrounding this country:

South Africa

The list of the countries surrounding this country:

The list of the countries surrounding this country: