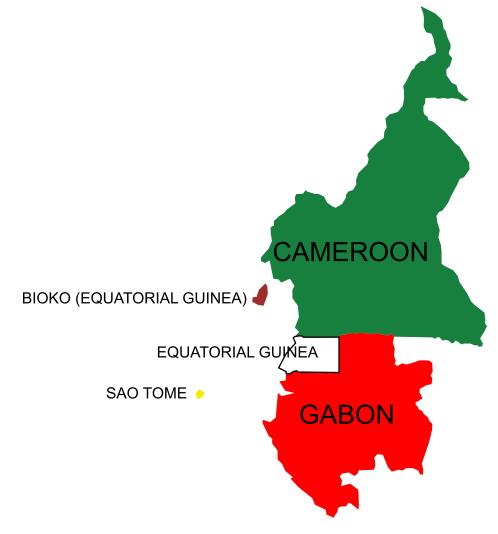

Country:

**GABON** 

Flag Map

The list of the countries surrounding this country:

Equatorial Guinea Congo

Cameroon

Country:

**GAMBIA** 

Flag Map

Country:

SEIRRA LEONE

Flag Map

The list of the countries surrounding this country:

Guinea

Country:

CAMEROON

The list of the countries surrounding this country:

Cabinda Cameroon (province)

Central African Gabon Republic

Democratic Republic of the Congo

Country:

**EGYPT** 

Flag

Map