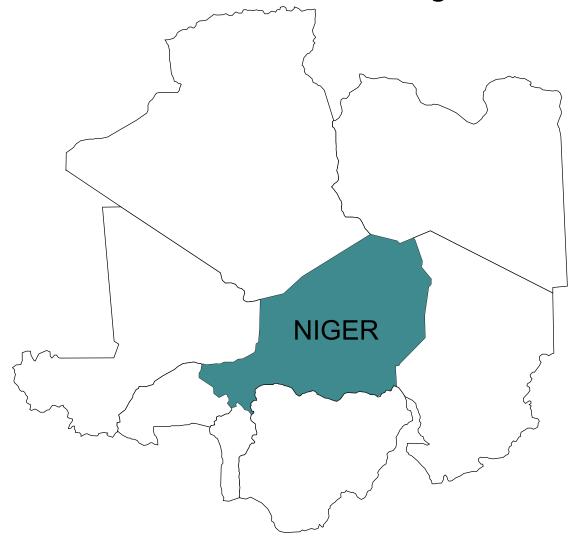

ountry:

SOMALIA

Flag

Map











Country: |

SOUTH AFRICA

Flag Map











Country:

SUDAN

Flag

Мар











Country:

SOUTH SUDAN

Flag



Map



Color the flag





The list of the countries surrounding this country:

Sudan

Central African
Republic

Ethiopia

Democratic Republic

of the Congo

Country:

**SWAZILAND** 

Flag



#### Map







The list of the countries surrounding this country:

South Africa Mozambique

Country:

TANZANIA

Flag

Map











Country:

**MAUTITIUS** 

Flag

Мар







The list of the countries surrounding this country:

Reunion Madagascar

Country:

MOROCCO

Flag



Map



Color the flag







Country: MOZAMBIQUE

Flag



Map



Color the flag







Country:

NAMIBIA

Flag



Map



Color the flag







Country:

NIGER

Flag Map











Country:

**NIGERIA** 

Flag Map







Country:

RWANDA

Flag



Мар







The list of the countries surrounding this country:

Uganda Tanzania

Democratic Republic Burundi
of the Congo

Country: SAO TOME AND PRINCIPE

Flag



Мар



Color the flag







Country:

SENEGAL

Flag



Map



Color the flag





The list of the countries surrounding this country:

Gambia Mali
Guinea Mauritania
Guinea-Bissau

Country:

SEYCHELLES

Flag

Мар









The list of the countries surrounding this country:

Mayotte Comoros

Tanzania Mozambique

Madagascar

Country:

LIBERIA

Flag

Map







The list of the countries surrounding this country:

Guinea Cote d'ivoire
Sierra Leone

Country:

**KENYA** 

Flag











The list of the countries surrounding this country:

Ethiopia Somalia South Suda