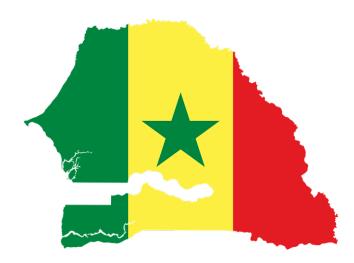

Color the flag

The list of the countries surrounding this country:

Gambia Mali
Guinea Mauritania
Guinea-Bissau

Country:

SEYCHELLES

Flag

Мар

The list of the countries surrounding this country: