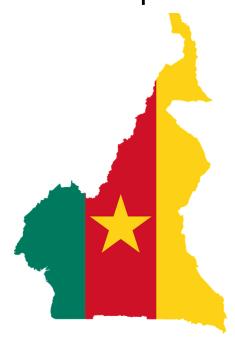

Flag Map

Country:

SEIRRA LEONE

Flag Map

The list of the countries surrounding this country:

Guinea

Country:

CAMEROON