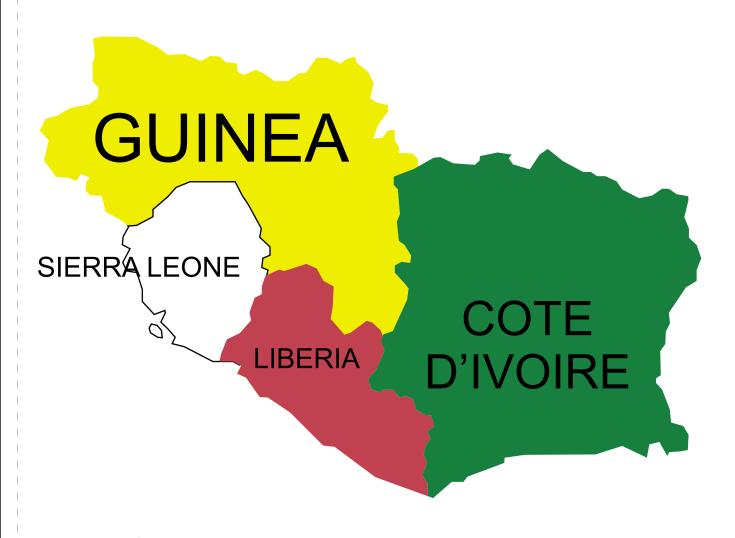

Guinea Cote d'ivoire
Sierra Leone

Country:

**KENYA** 

Flag

The list of the countries surrounding this country:

Ethiopia Somalia South Sudan

Tanzania -

Country:

Guinea

Liberia

The list of the countries surrounding this country:

The list of the countries surrounding this country:

Guinea Cote d'ivoire
Sierra Leone

The list of the countries surrounding this country:

South Africa

The list of the countries surrounding this country:

The list of the countries surrounding this country: