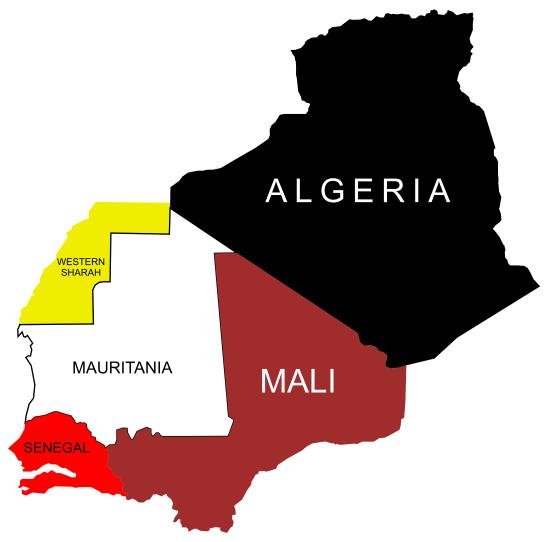

**ALGERIA** 

Flag

Map

Color the flag

Country:

**BENIN** 

Flag

Мар

Мар

Country:

MALI

Flag

Мар

Country:

**MAURITANIA** 

Flag

Color the flag

The list of the countries surrounding this country:

Gambia Mali
Guinea Mauritania
Guinea-Bissau

Country:

SEYCHELLES

Flag

Мар

The list of the countries surrounding this country: