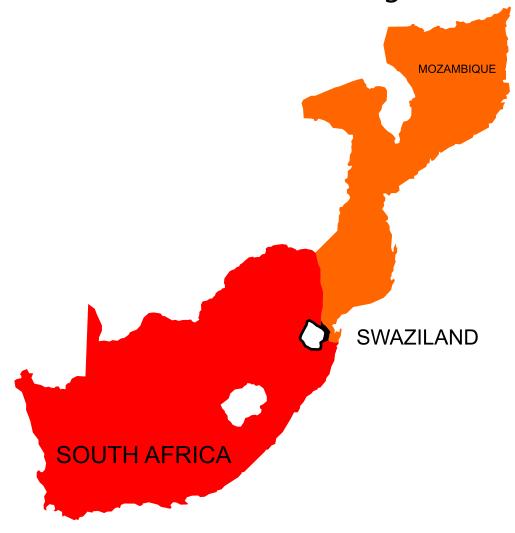

**SWAZILAND** 

Flag

#### Map

The list of the countries surrounding this country:

South Africa Mozambique

Country:

TANZANIA

Flag

Map

Country: