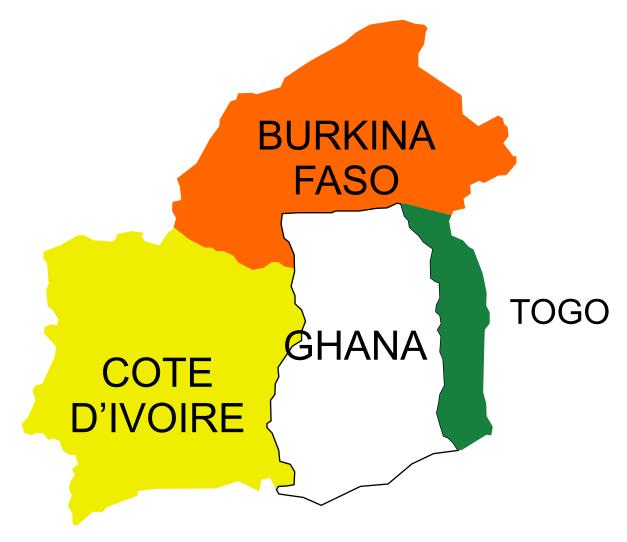

Country:

**BOTSWANA** 

Flag

Map

Country:

**BURKINA FASO** 

Flag

Мар

### **IVORY COAST**

Country:

SOMALIA

Flag

Map

Country: |

SOUTH AFRICA

Flag Map