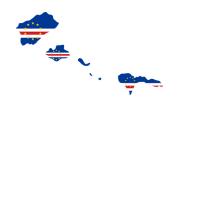

### CAPE VERDE

Flag Map

Country:

CENTRAL AFRICAN REPUBLIC

Flag Map

Country:

Chad

Flag