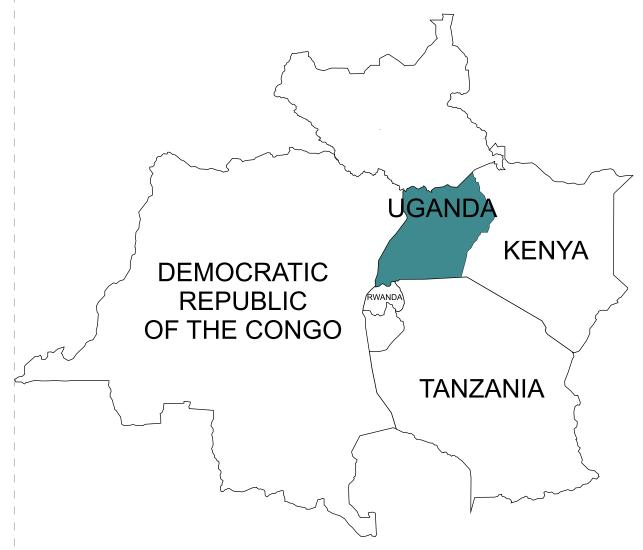

Мар

Color the flag

101

Country:

**UGANDA** 

Flag

Мар

The list of the countries surrounding this country:

Kenya South Sudan

Democratic Republic of the congo Tanzan

Rwanda

Country:

ZAMBIA

Flag

Мар

Country: