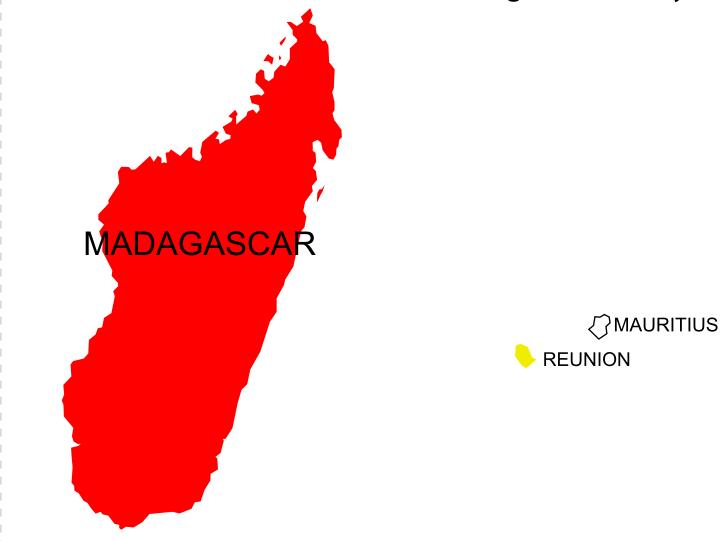

**MAUTITIUS** 

Flag

Мар

The list of the countries surrounding this country:

Reunion Madagascar

Country:

MOROCCO

Flag

The list of the countries surrounding this country:

The list of the countries surrounding this country:

South Africa Mozambique

The list of the countries surrounding this country:

Reunion Madagascar

The list of the countries surrounding this country:

Map

Country:

**MADAGASCAR** 

Flag

Мар

Country:

**MALAWI** 

Flag