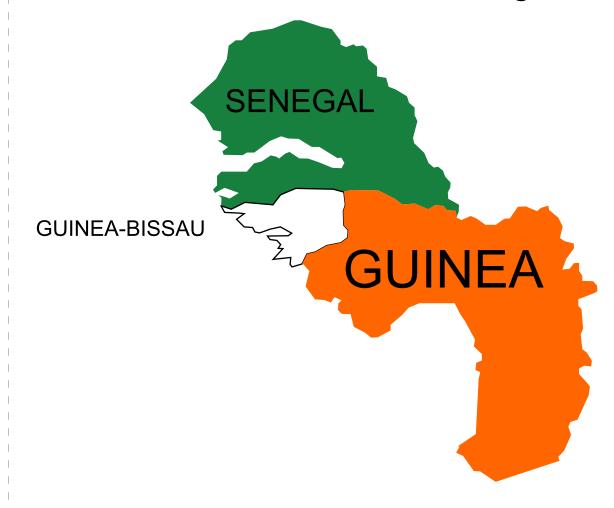

Country:

**GUINEA** 

Flag Map

Country:

**GUINEA-BISSAU** 

Flag

Map

Color the flag

Country: SAO TOME AND PRINCIPE

Flag

Мар

Color the flag

Country:

SENEGAL

Flag

Map

Color the flag

The list of the countries surrounding this country:

Gambia Mali
Guinea Mauritania
Guinea-Bissau

Country:

SEYCHELLES

Flag

Мар

The list of the countries surrounding this country:

The list of the countries surrounding this country:

The list of the countries surrounding this country:

Senegal Guinea

The list of the countries surrounding this country:

The list of the countries surrounding this country:

The list of the countries surrounding this country:

The list of the countries surrounding this country:

Gabon Equatorial Guinea

The list of the countries surrounding this country:

Gambia Mali
Guinea Mauritania Guinea-Bissau