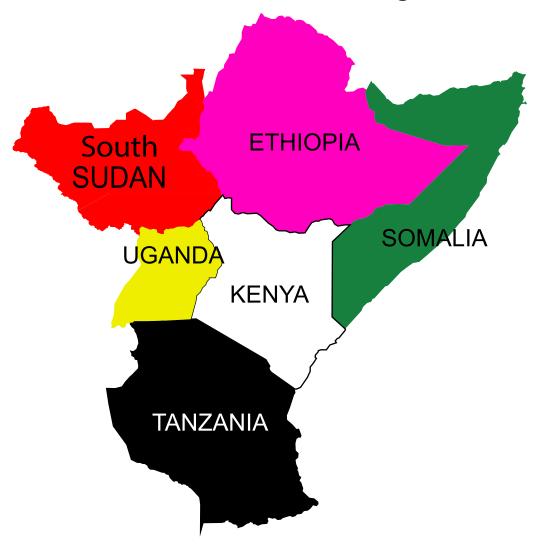

Guinea Cote d'ivoire
Sierra Leone

Country:

**KENYA** 

Flag

The list of the countries surrounding this country:

Ethiopia Somalia South Sudan

Tanzania -

Country:

Kenya South Sudan

Democratic Republic of the congo Tanzan

Rwanda

Country:

ZAMBIA

Flag

Мар

Country: