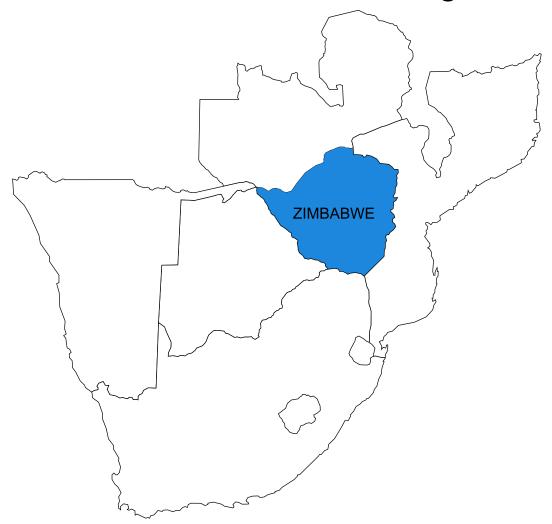

ZIMBABWE

Flag

The list of the countries surrounding this country:

Dempcratic Republic of The Congo

The list of the countries surrounding this country:

The list of the countries surrounding this country:

The list of the countries surrounding this country: