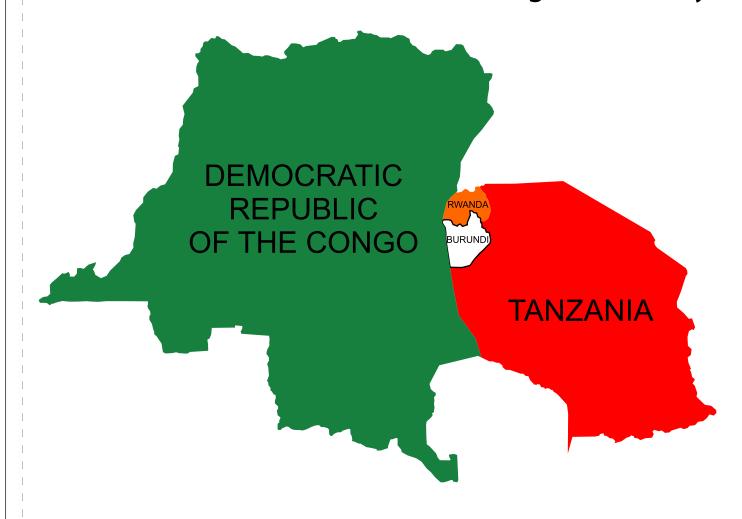

Country:

**BURUNDI** 

Flag

Map

Color the flag

The list of the countries surrounding this country:

Tanzania Rwanda

Dempcratic Republic of the Congo

Мар

Country:

COMOROS

Flag Map

Country: DEMOGRATIC REPUBLIC OF THE CONGO

Flag

Map

Color the flag

#### Map

The list of the countries surrounding this country:

South Africa Mozambique

Country:

TANZANIA

Flag

Map

Country: