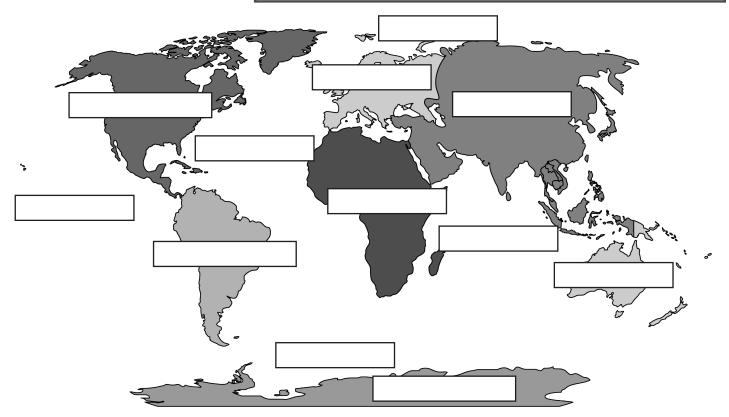

| Name: | Da <sup>-</sup> | te: |  |
|-------|-----------------|-----|--|
|       |                 |     |  |

DIRECTIONS: Find and circle the continent and ocean names in the grid. Look for them in all directions including backwards and diagonally. Label the map with each of the names.

## Continents:

AFRICA, ANTARCTICA, ASIA, AUSTRALIA, EUROPE, NORTH AMERICA, SOUTH AMERICA

## Oceans:

ARCTIC, ATLANTIC, INDIAN, PACIFIC, SOUTHERN (Antarctic)