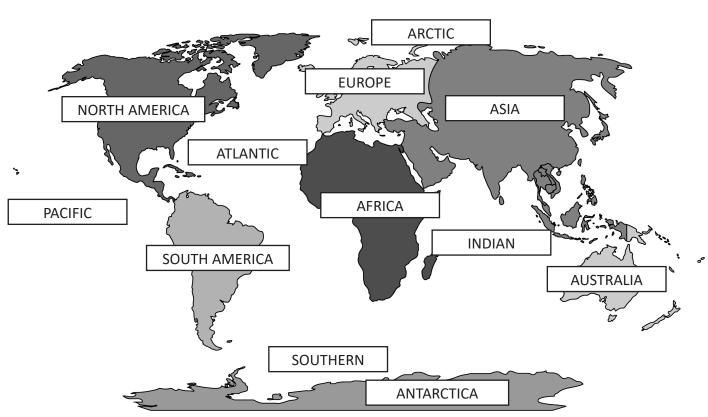

p>-</sup> | te: |  |
|-------|-----------------|-----|--|
|       |                 |     |  |

DIRECTIONS: Find and circle the continent and ocean names in the grid. Look for them in all directions including backwards and diagonally. Label the map with each of the names.

## Continents:

AFRICA, ANTARCTICA, ASIA, AUSTRALIA, EUROPE, NORTH AMERICA, SOUTH AMERICA

## Oceans:

ARCTIC, ATLANTIC, INDIAN, PACIFIC, SOUTHERN (Antarctic)

## Continents & Oceans

S  $\bigcirc$ Ε U Т Н Α M R C Α Ν Ν C R Ε Q S G K Т C M R C Т C Т Α X W K S Ν S В C F Р F В Н Ε Q 0 Р W D Ε Ε C X Ε Q Ν U S Т C M X W G C G M C D Ε U R 0 Ε X В S Ν Q Ν C X Ν Ν 0 U R Т X В Α Α Ν Ν F Р X Т G Z R F C U Α 0 Α Α В Α U Н Ι В Р S 0 M 0 Т Ζ В Ε Р Α W M K C R Ε Т Ν M Η S K Ν ı U F S K K Ε



## Continents & Oceans

**SOLUTION**