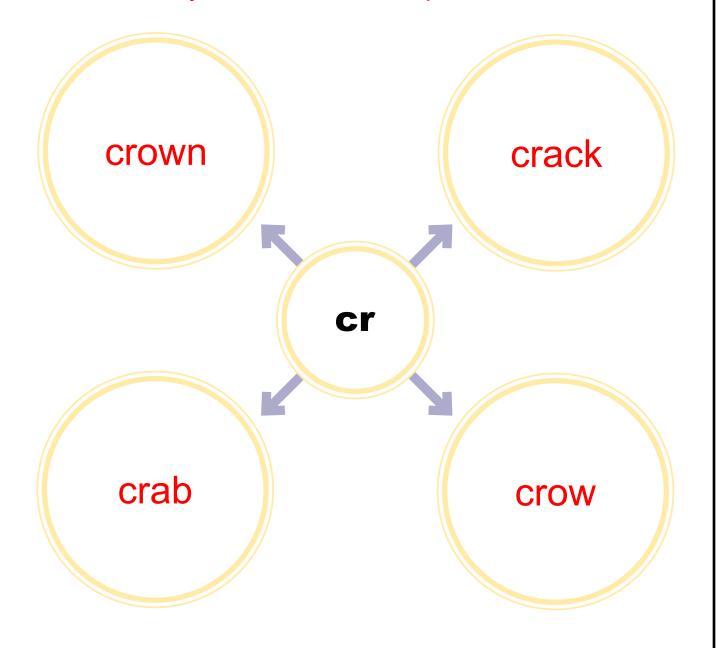

# **Consonant Blends: Create CR Words**

| Name: | Key |
|-------|-----|
|       |     |

#### **Consonant Blends: Create CR Words**

Write a word that starts with the consonant blend in the center of the circles.