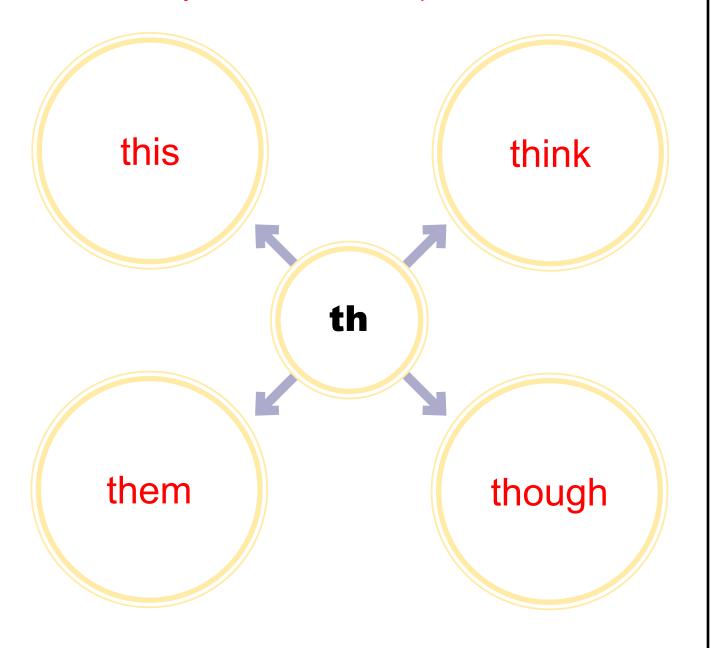

# **Consonant Digraphs: Create TH Words**

| Name: | Key |
|-------|-----|
|       |     |

# **Consonant Digraphs: Create TH Words**

Write a word that starts with the consonant digraph in the center of the circles.

| ame: |
|------|
|------|