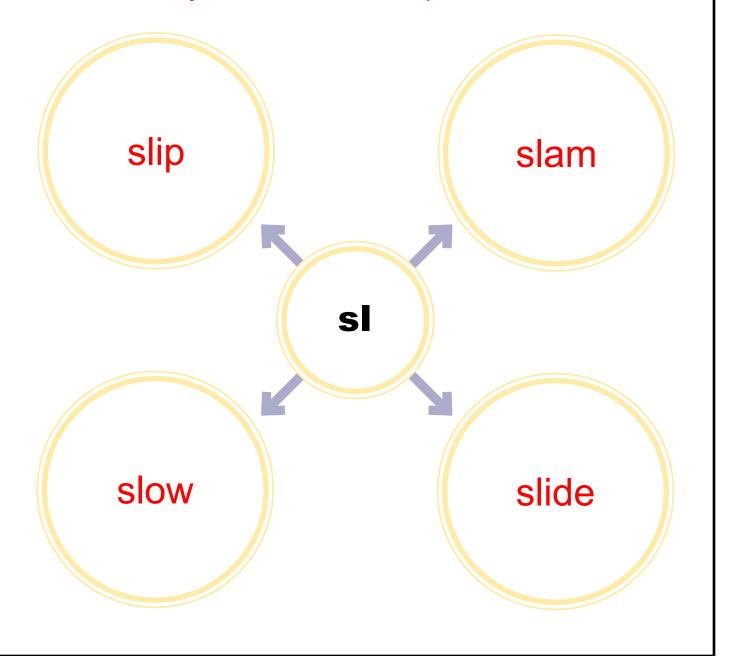

# **Consonant Blends: Create SL Words**

#### **Consonant Blends: Create SL Words**

Write a word that starts with the consonant blend in the center of the circles.

| lame: |
|-------|
|-------|