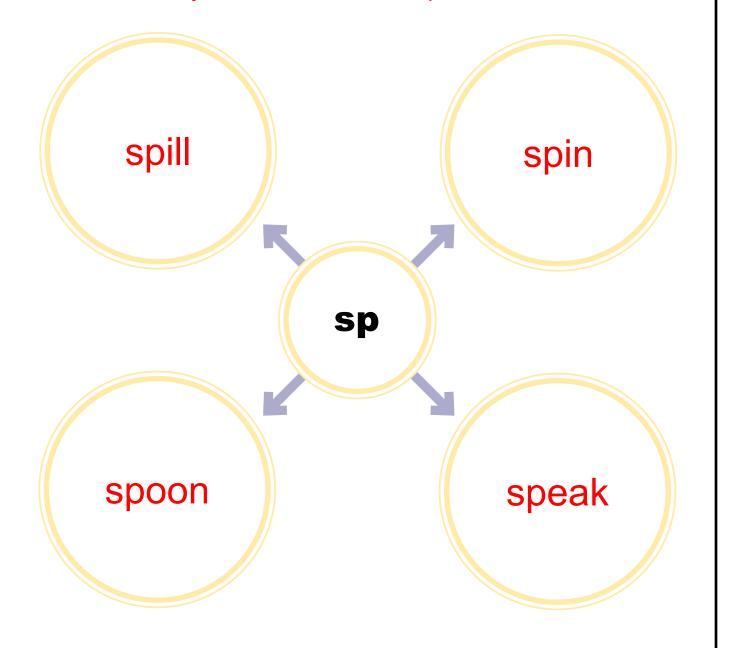

# **Consonant Blends: Create SP Words**

| Name: | Key |
|-------|-----|
|       |     |

#### **Consonant Blends: Create SP Words**

Write a word that starts with the consonant blend in the center of the circles.