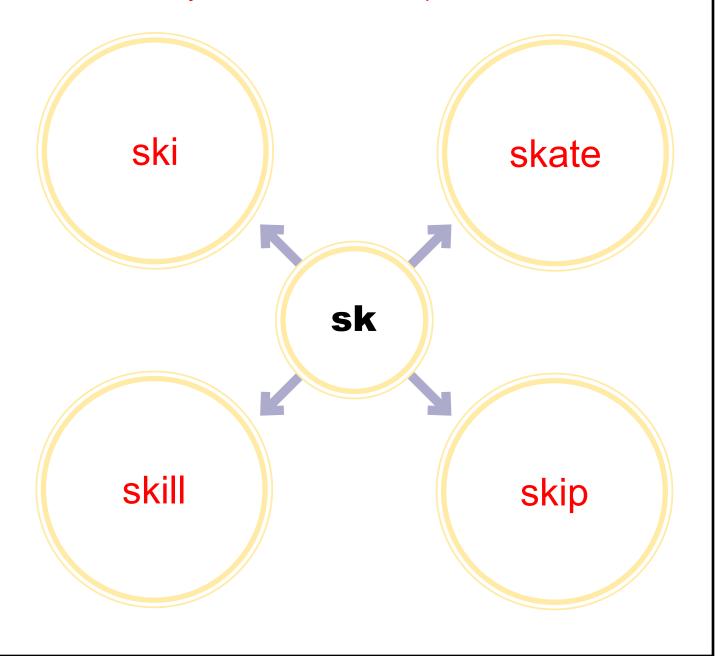

# **Blended Consonants: Create SK Words**

| Name: | Key |
|-------|-----|
|       |     |

#### **Blended Consonants: Create SK Words**

Write a word that starts with the consonant blend in the center of the circles.

| lame: |  |  |  |  |
|-------|--|--|--|--|
|-------|--|--|--|--|