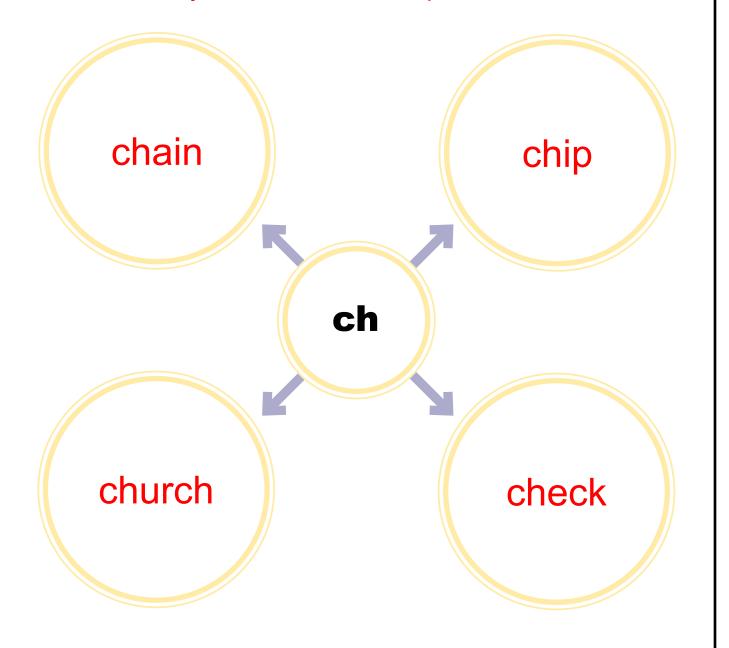

# **Consonant Digraphs: Create CH Words**

| Name: | Key |
|-------|-----|
|       |     |

#### **Consonant Digraphs: Create CH Words**

Write a word that starts with the consonant digraph in the center of the circles.

| lame: |
|-------|
|-------|