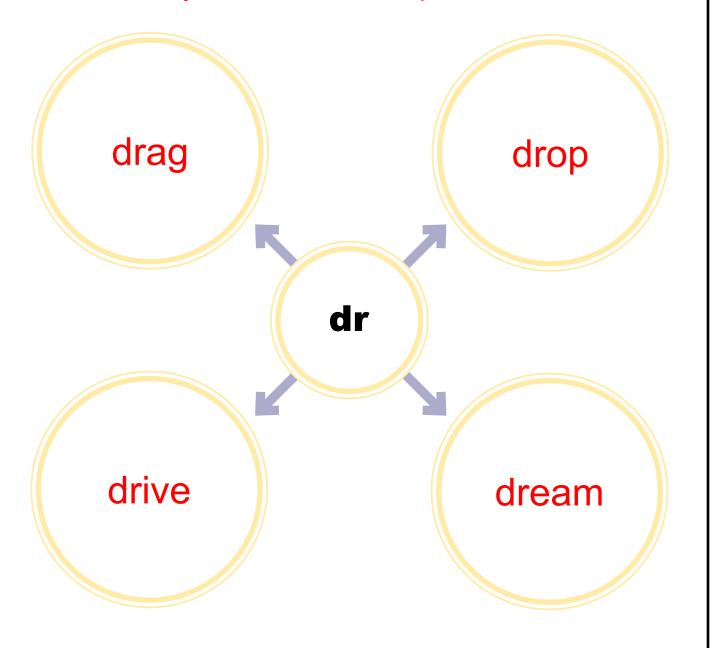

# **Consonant Blends: Create DR Words**

| Name: | Key |
|-------|-----|
|       |     |

#### **Consonant Blends: Create DR Words**

Write a word that starts with the consonant blend in the center of the circles.

| lame: |  |  |  |
|-------|--|--|--|
|-------|--|--|--|