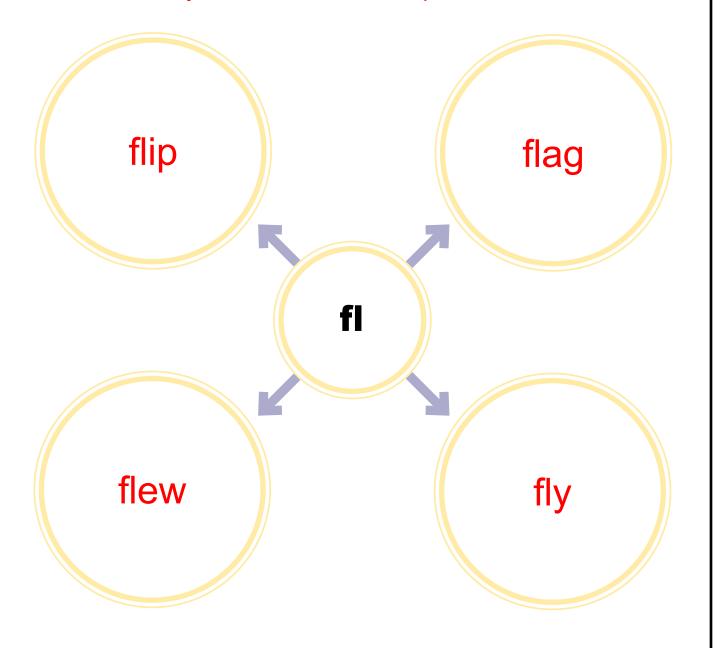

# **Consonant Blends: Create FL Words**

| Name: | Key |
|-------|-----|
|       |     |

#### **Consonant Blends: Create FL Words**

Write a word that starts with the consonant blend in the center of the circles.

| lame: |  |  |  |
|-------|--|--|--|
|-------|--|--|--|