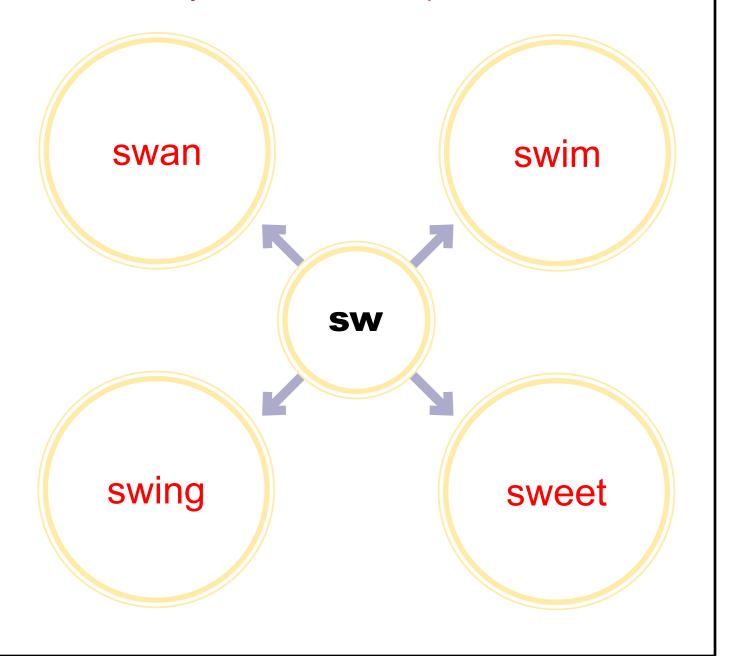

#### **Consonant Blends: Create SW Words**

| Name: | Key |
|-------|-----|
|       |     |

#### **Consonant Blends: Create SW Words**

Write a word that starts with the consonant blend in the center of the circles.