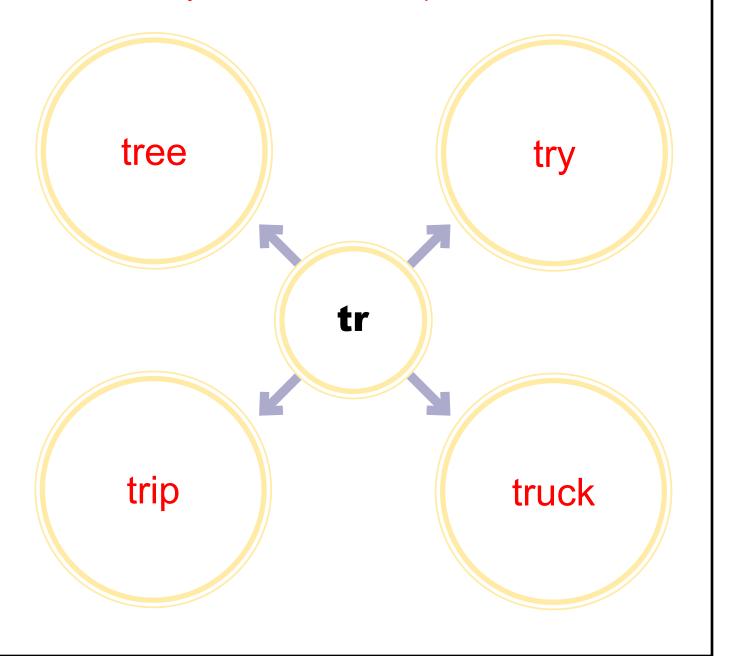

# **Consonant Blends: Create TR Words**

| Name: | Key |
|-------|-----|
|       |     |

### **Consonant Blends: Create TR Words**

Write a word that starts with the consonant blend in the center of the circles.