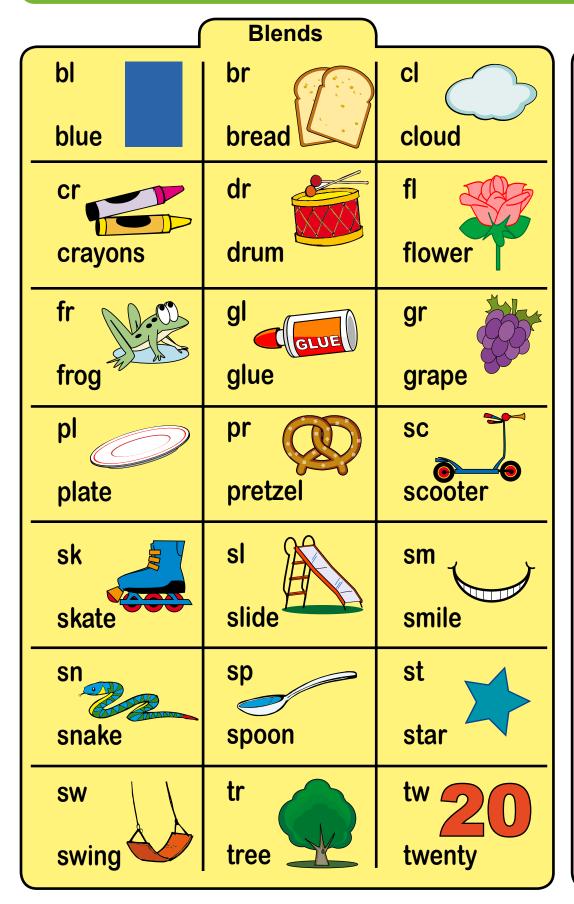

#### **Consonant Blends and Digraphs**





| Name: |  |
|-------|--|
|       |  |

# **Consonant Blends: Create BL Words**



| Name: | Kev        |  |
|-------|------------|--|
|       | - <b>J</b> |  |

#### **Consonant Blends: Create BL Words**

Write a word that starts with the consonant blend in the center of the circles.



| lame: |
|-------|
|-------|

# **Consonant Blends: Create BR Words**



| Name: | Key |
|-------|-----|
|       |     |

#### **Consonant Blends: Create BR Words**

Write a word that starts with the consonant blend in the center of the circles.



# **Consonant Blends: Create CL Words**



| Name: | Key |
|-------|-----|
|       |     |

#### **Consonant Blends: Create CL Words**

Write a word that starts with the consonant blend in the center of the circles.



| lame: |
|-------|
|-------|

# **Con