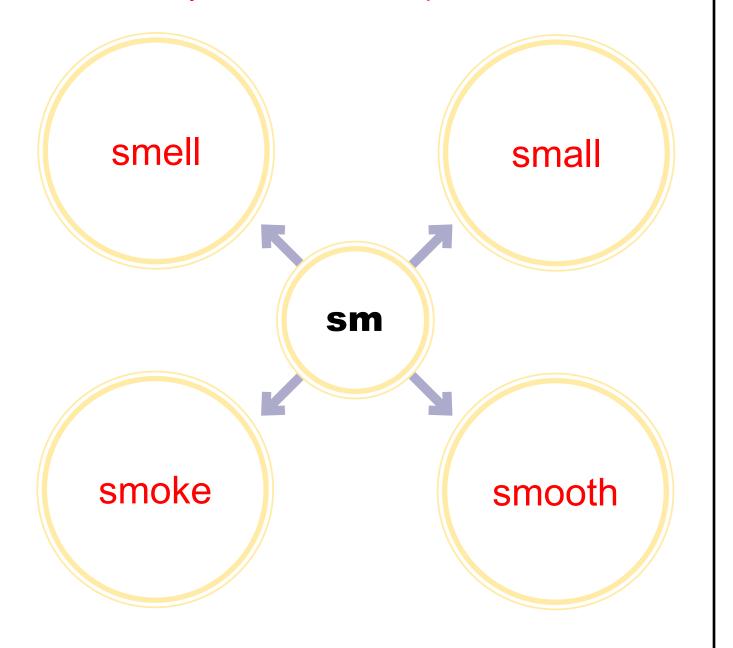

# **Consonant Blends: Create SM Words**

| Name: | Key |
|-------|-----|
|       |     |

#### **Consonant Blends: Create SM Words**

Write a word that starts with the consonant blend in the center of the circles.

| lame: |
|-------|
|-------|