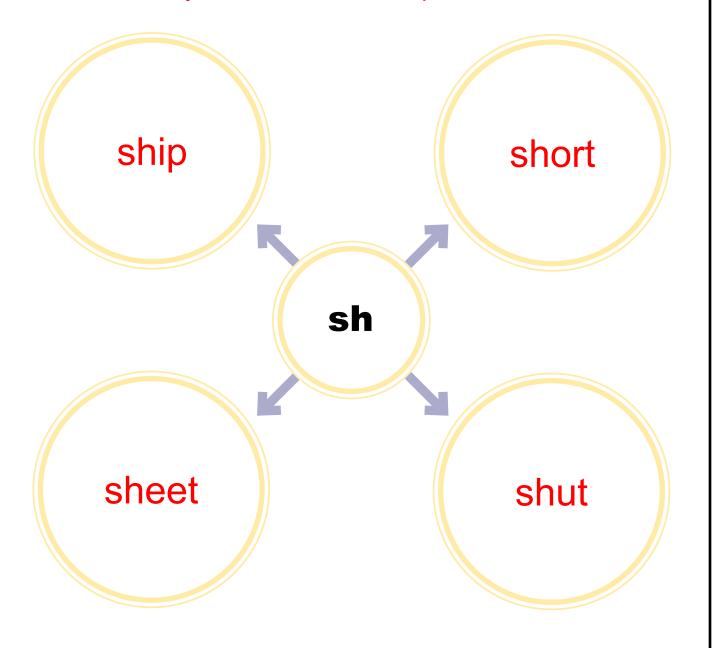

# **Consonant Digraphs: Create SH Words**

| Name: | Kev | / |
|-------|-----|---|
|       |     |   |

### **Consonant Digraphs: Create SH Words**

Write a word that starts with the consonant digraph in the center of the circles.

| lame: |  |
|-------|--|
|       |  |