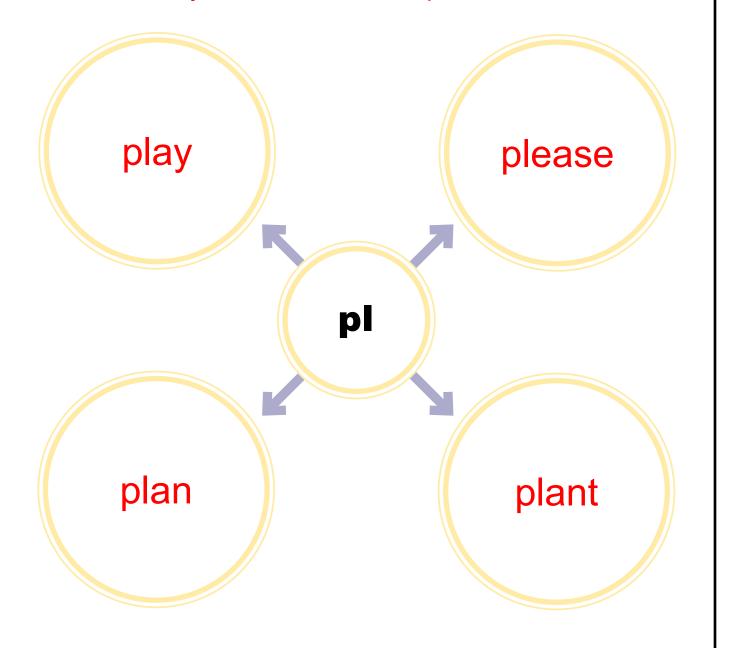

# **Consonant Blends: Create PL Words**

| Name: | Key |
|-------|-----|
|       |     |

#### **Consonant Blends: Create PL Words**

Write a word that starts with the consonant blend in the center of the circles.

| lame: |
|-------|
|-------|