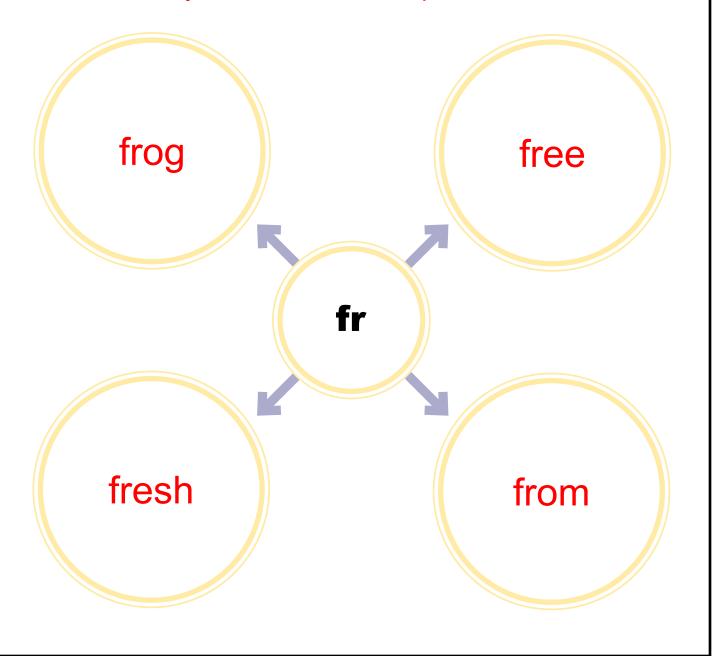

# **Consonant Blends: Create FR Words**

| Name:     | Key |
|-----------|-----|
| 1 141110. | ,   |

#### **Consonant Blends: Create FR Words**

Write a word that starts with the consonant blend in the center of the circles.

| lame: |
|-------|
|-------|