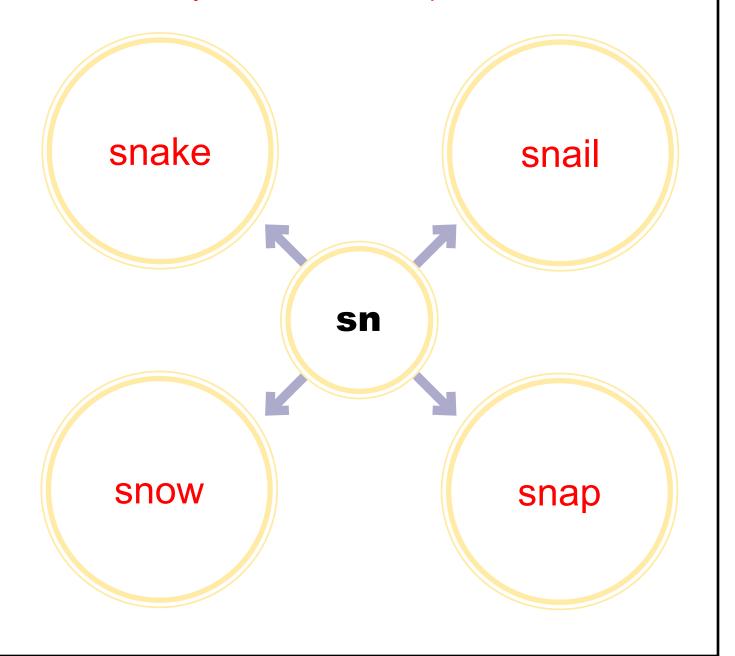

# **Consonant Blends: Create SN Words**

| Name: | Key |
|-------|-----|
|       |     |

#### **Consonant Blends: Create SN Words**

Write a word that starts with the consonant blend in the center of the circles.

| lame: |
|-------|
|-------|