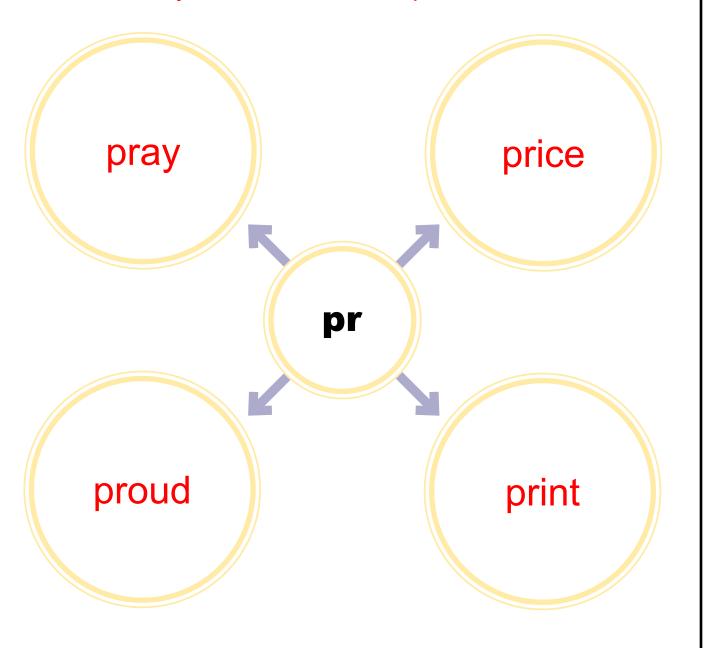

# **Consonant Blends: Create PR Words**

| Name:     | Kev | 7 |
|-----------|-----|---|
| i tairio. | ,   |   |

# **Consonant Blends: Create PR Words**

Write a word that starts with the consonant blend in the center of the circles.

| lame: |  |
|-------|--|
|       |  |