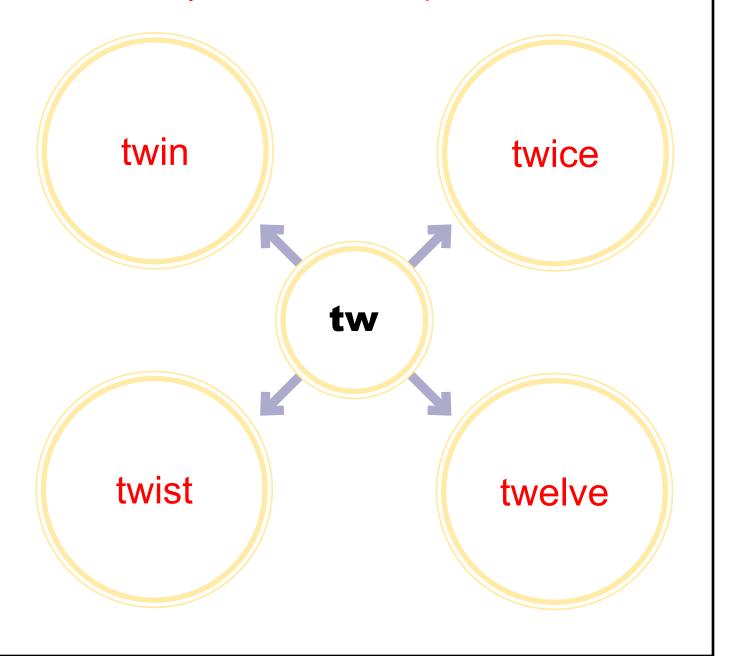

# **Consonant Blends: Create TW Words**

| Name: | Key |
|-------|-----|
|       |     |

#### **Consonant Blends: Create TW Words**

Write a word that starts with the consonant blend in the center of the circles.

| lame: |
|-------|
|-------|