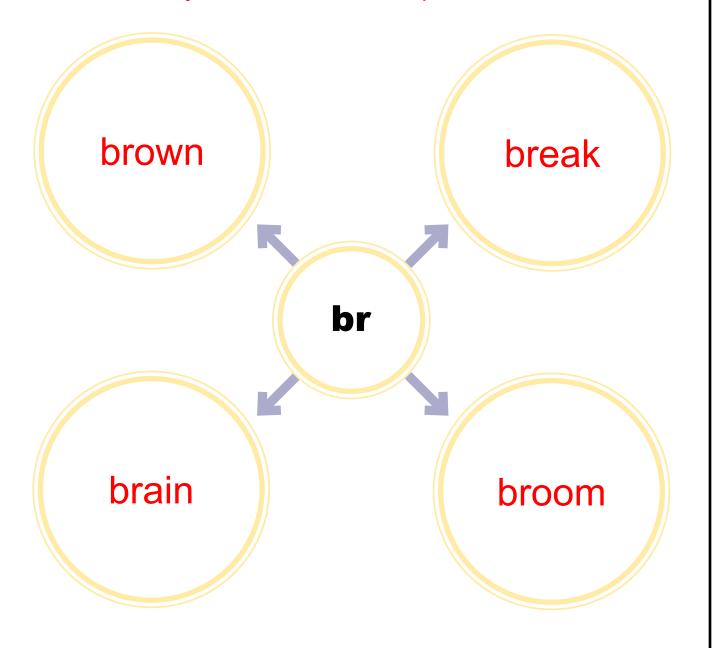

# **Consonant Blends: Create BR Words**

| Name: | Key |
|-------|-----|
|       |     |

#### **Consonant Blends: Create BR Words**

Write a word that starts with the consonant blend in the center of the circles.