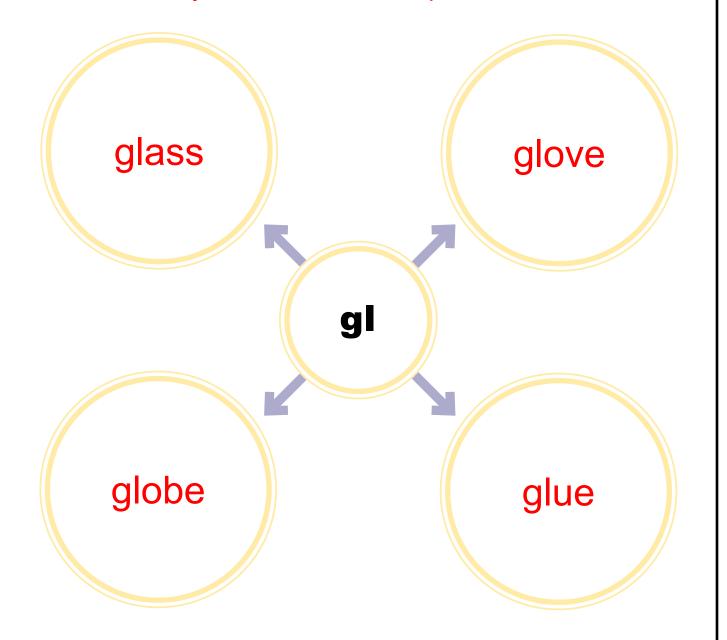

# **Consonant Blends: Create GL Words**

| Name: | Key |
|-------|-----|
|       |     |

#### **Consonant Blends: Create GL Words**

Write a word that starts with the consonant blend in the center of the circles.

| Name: |  |
|-------|--|
|       |  |