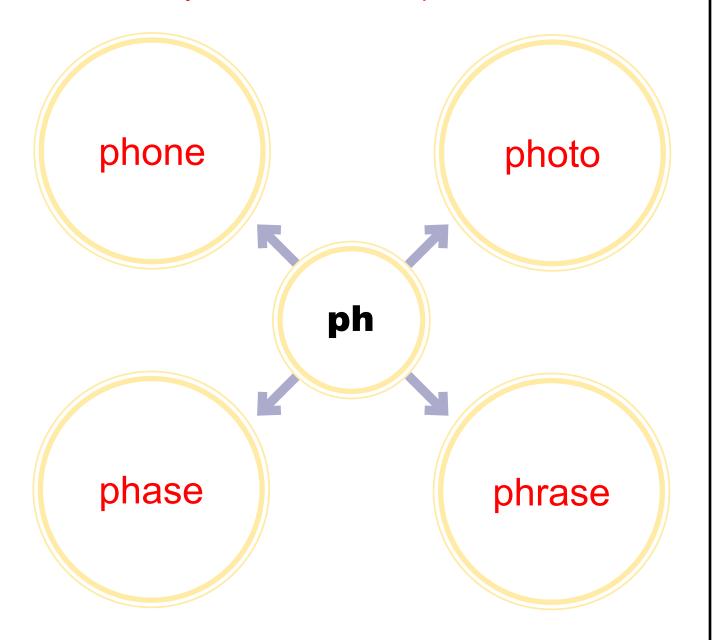

# **Consonant Digraphs: Create PH Words**

| Name: | Key |
|-------|-----|
|       |     |

# **Consonant Digraphs: Create PH Words**

Write a word that starts with the consonant digraph in the center of the circles.

| lame: |
|-------|
|-------|