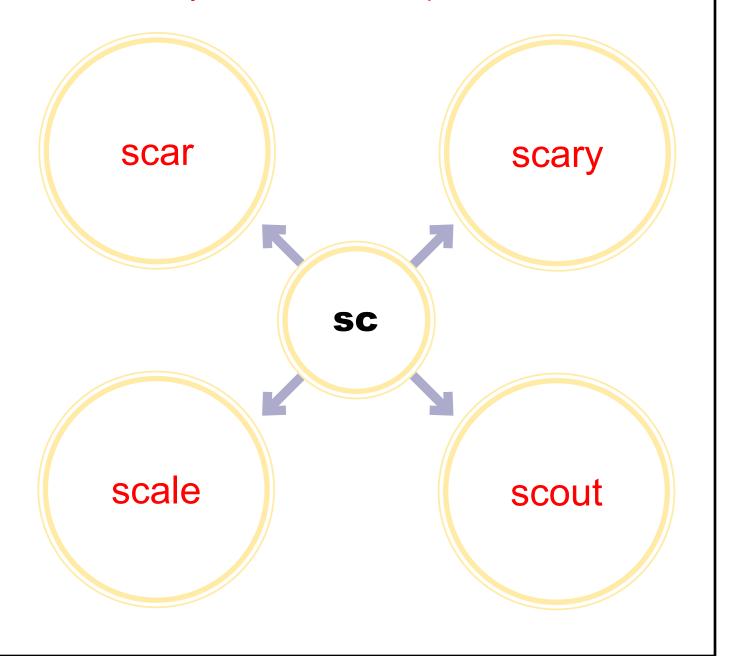

# **Consonant Blends: Create SC Words**

| Name:     | Key  |
|-----------|------|
| i varric. | itoy |

#### **Consonant Blends: Create SC Words**

Write a word that starts with the consonant blend in the center of the circles.

| lame: |  |  |  |
|-------|--|--|--|
|-------|--|--|--|