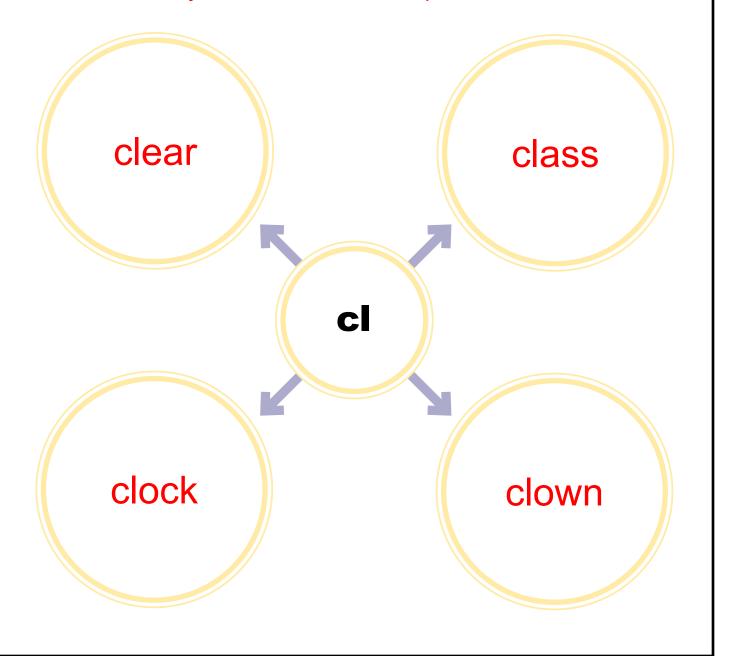

# **Consonant Blends: Create CL Words**

| Name: | Key |
|-------|-----|
|       |     |

#### **Consonant Blends: Create CL Words**

Write a word that starts with the consonant blend in the center of the circles.

| lame: |
|-------|
|-------|