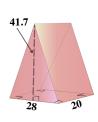

## Answer the following. Show your solutions.

Find the volume of this solid. Dimensions are in inches.

B = ½ bh = ½ 28(41.7) = 583.8

V = BI = 583.8 (20) = 11676

11676 in<sup>3</sup>

Volume

Solve for the surface area of the figure below. Dimensions are in centimeters.