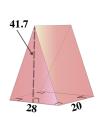

## Answer the following. Show your solutions.

Find the volume of this solid. Dimensions are in inches.

B = ½ bh = ½ 28(41.7) = 583.8

V = BI = 583.8 (20) = 11676

11676 in<sup>3</sup>

Volume

Solve for the surface area of the figure below. Dimensions are in centimeters.