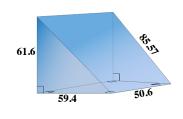

Surface Area

What is the volume of this rectangular prism? Dimensions are in meters.

Volume

Find the volume of the solid below. Dimensions are in millimeters.

Volume

Solve for the surface area of the rectangular box below. Dimensions are in meters.

Solve for the surface area of the rectangular box below. Dimensions are in meters.

Calculate the volume of this rectangular solid. Dimensions are in yards.

B = 1 x w= 19 x 28 = 532

V = 1/3 Bh = 1/3 532(20.26) = 3592.77