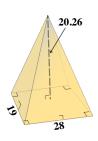

Solve for the surface area of the rectangular box below. Dimensions are in meters.

Calculate the volume of this rectangular solid. Dimensions are in yards.

B = 1 x w= 19 x 28 = 532

V = 1/3 Bh = 1/3 532(20.26) = 3592.77

3592.77 yd<sup>3</sup> Volume