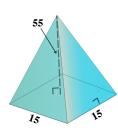

What is the volume of this rectangular prism? Dimensions are in meters.

B = I x w = 15 x 15 = 225 V = 1/3 Bh = 1/3 225(55) = 4125

> 4125 m³ Volume

Find the volume of the solid below. Dimensions are in millimeters.