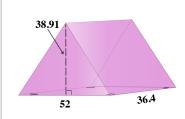

## Answer the following. Show your solutions.

Find the volume of this solid. Dimensions are in inches.

B = ½ bh = ½ 28(41.7) = 583.8

V = BI = 583.8 (20) = 11676

11676 in<sup>3</sup>

Volume

Solve for the surface area of the figure below. Dimensions are in centimeters.