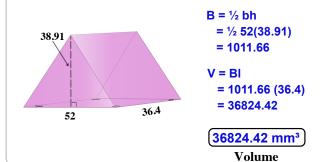

## Answer the following. Show your solutions.

Find the volume of this solid. Dimensions are in inches.

B = ½ bh = ½ 28(41.7) = 583.8

V = BI = 583.8 (20) = 11676

11676 in<sup>3</sup>

Volume

Solve for the surface area of the figure below. Dimensions are in centimeters.