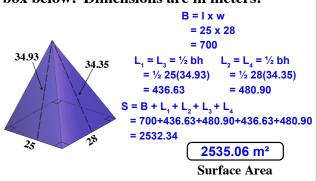

Surface Area

What is the volume of this rectangular prism? Dimensions are in meters.

Volume

Find the volume of the solid below. Dimensions are in millimeters.

Volume

Solve for the surface area of the rectangular box below. Dimensions are in meters.

Solve for the surface area of the rectangular box below. Dimensions are in meters.

Calculate the volume of this rectangular solid. Dimensions are in yards.

B = 1 x w= 19 x 28 = 532

V = 1/3 Bh = 1/3 532(20.26) = 3592.77