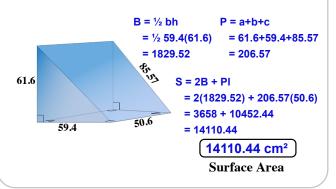

## Answer the following. Show your solutions.

Find the volume of this solid. Dimensions are in inches.

B = ½ bh = ½ 28(41.7) = 583.8

V = BI = 583.8 (20) = 11676

11676 in<sup>3</sup>

Volume

Solve for the surface area of the figure below. Dimensions are in centimeters.