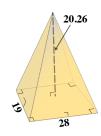

Surface Area

Calculate the volume of this rectangular solid. Dimensions are in yards.

Volume

Volume and Surface Area of Simple 3D Shapes Pyramids and Triangular Prisms Math Worksheet 48

Name: ANSWER KEY

Solve for the surface area of the rectangular box below. Dimensions are in meters.

Calculate the volume of this rectangular solid. Dimensions are in yards.

B = 1 x w= 19 x 28 = 532

V = 1/3 Bh = 1/3 532(20.26) = 3592.77

3592.77 yd<sup>3</sup> Volume