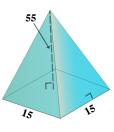

Surface Area

What is the volume of this rectangular prism? Dimensions are in meters.

Volume

Find the volume of the solid below. Dimensions are in millimeters.

Volume

Solve for the surface area of the rectangular box below. Dimensions are in meters.

What is the volume of this rectangular prism? Dimensions are in meters.

B = I x w = 15 x 15 = 225 V = 1/3 Bh = 1/3 225(55) = 4125

> 4125 m³ Volume

Find the volume of the solid below. Dimensions are in millimeters.