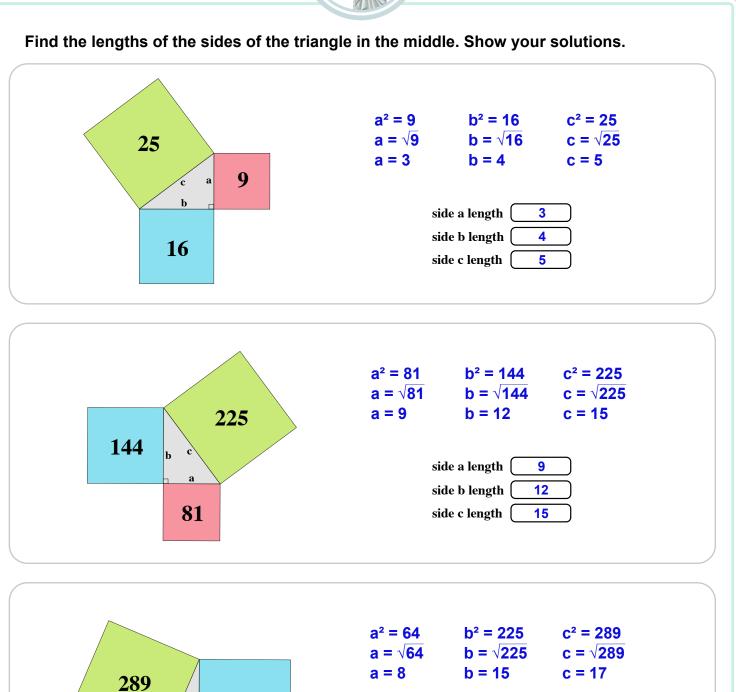

**Pythagorean Theorem** Name: \_\_\_\_\_ Modeling the Pythagorean Theorem Math Worksheet 23 PYTHAGORUS Find the lengths of the sides of the triangle in the middle. Show your solutions. 25 9 c a b side a length side b length ( 16 side c length ( 225 144 с side a length a side b length ( 81 side c length ( 289 225 h side a length side b length ( 64 side c length